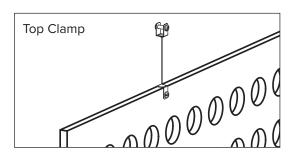

# aCapella PartiTions (APD)

# **Room Dividers**

aCapella aCapella PartiTions are suspended, polyester acoustical panels with cut-out designs. PartiTions are used to divide open spaces, or work areas, with partial obstructions, sound absorption and creative design. PartiTions can be fixed from two hanging points or track mounted to create a movable divider. PartiTion panels can be cut to any design up to 4' x 9' in 16 solid colors. 12 standard PartiTion designs are shown on the proceeding pages.





**School Yard** 

### SOUND ABSORPTION

| Hz  | 125  | 250  | 500  | 1000 | 2000 | 4000 | N.R.C. |
|-----|------|------|------|------|------|------|--------|
| APD | 1.17 | 1.62 | 3.21 | 4.36 | 6.05 | 6.96 | .95    |

Note: NRC based on J-mount with solid 12" x 48" Baffles.





#### CORE

1/2" Recycled Polyester

#### **SIZES**

Custom sizes and shapes up to 4' x 9'

### **MOUNTING**

Top Clamp: Cable

#### **FINISH**

16 standard colors

#### **EDGES**

Square

#### **CLEANING**

Bleach Cleanable (10:1) Water-based/Solvent (WS) Mold & Fungal Resistant (ASTM C1338)

### **SUSTAINABILITY**

Declare, HPD, Indoor Advantage™ Gold

#### **FLAMMABILITY**

All components have a Class "A" rating per ASTM E84

## **COLORS**





# aCapella PartiTions Designs\*





School Yard



Chevron



Wood