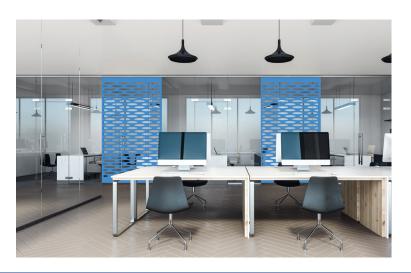

# **Room Dividers**

aCapella aCapella PartiTions are suspended, polyester acoustical panels with cut-out designs. PartiTions are used to divide open spaces, or work areas, with partial obstructions, sound absorption and creative design. PartiTions can be fixed from two hanging points or track mounted to create a movable divider. PartiTion panels can be cut to any design up to 4' x 9' in 16 solid colors. 12 standard PartiTion designs are shown on the proceeding pages.