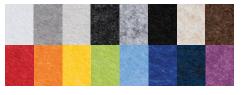

s. 12 standard PartiTion designs are shown on the proceeding pages.





**School Yard** 

### SOUND ABSORPTION

| Hz  | 125  | 250  | 500  | 1000 | 2000 | 4000 | N.R.C. |
|-----|------|------|------|------|------|------|--------|
| APD | 1.17 | 1.62 | 3.21 | 4.36 | 6.05 | 6.96 | .95    |

Note: NRC based on J-mount with solid 12" x 48" Baffles.





#### CORE

1/2" Recycled Polyester

#### **SIZES**

Custom sizes and shapes up to 4' x 9'

### **MOUNTING**

Top Clamp: Cable

#### **FINISH**

16 standard colors

#### **EDGES**

Square

#### **CLEANING**

Bleach Cleanable (10:1) Water-based/Solvent (WS) Mold & Fungal Resistant (ASTM C1338)

### **SUSTAINABILITY**

Declare, HPD, Indoor Advantage™ Gold

#### **FLAMMABILITY**

All components have a Class "A" rating per ASTM E84

## **COLORS**





# aCapella PartiTions Designs\*





School Yard



Chevron



Woodcut



Links



Signal



Timber

\*Custom designs are available.



# **aCapella** PartiTions Designs\*









Bubbles



Sunset



Sunrise



High Noon



Ellipticals

\*Custom designs are available.