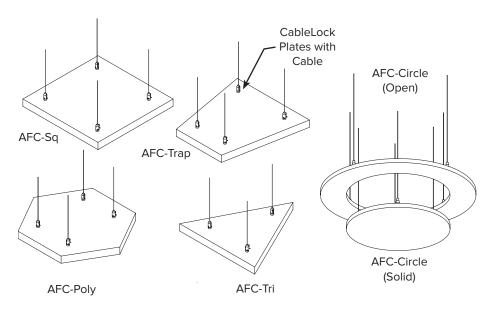

# aCapella Floats (AFC) Clouds

aCapella Floats are flat, custom shaped, sound-absorbing ceiling clouds. Each Float can hang from the ceiling at any angle, depending on the desired design and acoustical effect. Floats are supplied in 16 colors and come in square, circular, triangular, rectangular, polygon and trapezoid shapes. Custom shapes are available. All shapes are available in solid or open panels. See aCapella Verticals for more details.

### **MOUNTING - STANDARD SHAPES**



# **SOUND ABSORPTION - IN SABINS**

| Hz    | 125   | 250   | 500   | 1000  | 2000  | 4000  | N.R.C. |
|-------|-------|-------|-------|-------|-------|-------|--------|
| AFC5  | 20.09 | 21.47 | 33.32 | 40.70 | 51.02 | 55.83 | 1.00   |
| AFC-1 | 18.62 | 25.23 | 40.06 | 55.91 | 64.51 | 67.84 | 1.25   |

Note: NRC test results based on J-mounting with 48" x 108" Float Cloud.





#### CORE

1/2" & 1" Recycled Polyester

#### **SIZES**

Custom sizes and shapes up to 4' x 6'

# **MOUNTING**

CableLock Plates with Cable

#### **FINISH**

16 standard colors

#### **EDGES**

Square

# **CLEANING**

Bleach Cleanable (10:1) Water-based/Solvent (WS) Mold & Fungal Resistant (ASTM C1338)

# **SUSTAINABILITY**

Declare, HPD, Indoor Advantage™ Gold

# **FLAMMABILITY**

All components have a Class "A"