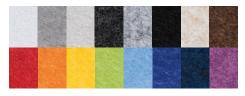

| Hz    | 125   | 250   | 500   | 1000  | 2000  | 4000  | N.R.C. |
|-------|-------|-------|-------|-------|-------|-------|--------|
| AFC5  | 20.09 | 21.47 | 33.32 | 40.70 | 51.02 | 55.83 | 1.00   |
| AFC-1 | 18.62 | 25.23 | 40.06 | 55.91 | 64.51 | 67.84 | 1.25   |

Note: NRC test results based on J-mounting with 48" x 108" Float Cloud.





#### CORE

1/2" & 1" Recycled Polyester

#### **SIZES**

Custom sizes and shapes up to 4' x 6'

# **MOUNTING**

CableLock Plates with Cable

#### **FINISH**

16 standard colors

#### **EDGES**

Square

# **CLEANING**

Bleach Cleanable (10:1) Water-based/Solvent (WS) Mold & Fungal Resistant (ASTM C1338)

# **SUSTAINABILITY**

Declare, HPD, Indoor Advantage™ Gold

# **FLAMMABILITY**

All components have a Class "A" rating per ASTM E84

# **COLORS**