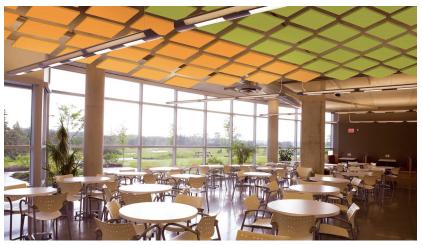

# aCapella Floats (AFC) Clouds

aCapella Floats are flat, custom shaped, sound-absorbing ceiling clouds. Each Float can hang from the ceiling at any angle, depending on the desired design and acoustical effect. Floats are supplied in 16 colors and come in square, circular, triangular, rectangular, polygon and trapezoid shapes. Custom shapes are available. All shapes are available in solid or open panels. See aCapella Verticals for more details.