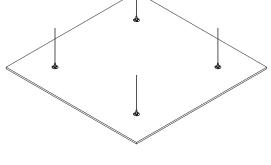

When all CableLock Plates and cables are installed, the Float Cloud is ready to hang. Use appropriate fasteners and hardware to install the clouds from the structure. Remove all stickers before hanging.