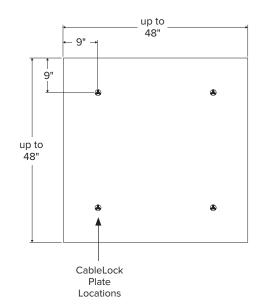

## **INSTALLATION INSTRUCTIONS:**

- Lay Float panel face down on a flat, clean surface.
  Note: Back side of each Float panel should be clearly labeled. Follow the directional label on the back of the panel for installation orientation.
   All panels should be installed with the same orientation.
- 2. Measure 9" in from each edge of panel and mark Float Cloud.
- Center CableLock Plate on mark and install using #8 x 1/2" Truss-Head Sharp Point Sheet Metal Screws, three per CableLock Plate. Tighten each screw until snug. Do not overtighten. Repeat for all.
- 4. Once CableLock Plate is secured, push 1" of cable into the top of the CableLock Plate. The cable will automatically lock in place. To release cable, press down on the top of the CableLock holder and pull on the cable.