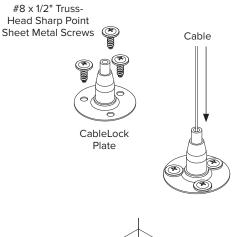

### **MOUNTING HARDWARE:**

CableLock Plate

#8 x 1/2" Truss-Head Sharp Point Sheet Metal Screw

## **INSTALLATION INSTRUCTIONS:**

- Lay Float panel face down on a flat, clean surface.
  Note: Back side of each Float panel should be clearly labeled. Follow the directional label on the back of the panel for installation orientation.
   All panels should be installed with the same orientation.
- 2. Measure 9" in from each edge of panel and mark Float Cloud.
- Center CableLock Plate on mark and install using #8 x 1/2" Truss-Head Sharp Point Sheet Metal Screws, three per CableLock Plate. Tighten each screw until snug. Do not overtighten. Repeat for all.
- 4. Once CableLock Plate is secured, push 1" of cable into the top of the CableLock Plate. The cable will automatically lock in place. To release cable, press down on the top of the CableLock holder and pull on the cable.