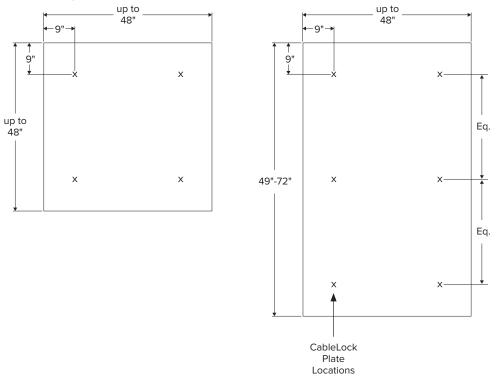

## **INSTALLATION INSTRUCTIONS:**

- Lay Float panel face down on a flat, clean surface.
  Note: Back side of each Float panel should be clearly labeled. Follow the directional label on the back of the panel for installation orientation.
   All panels should be installed with the same orientation.
- 2. Measure 9" in from each edge of panel and mark Float Cloud.
- Center CableLock Plate on mark and install using #8 x 1/2" Truss-Head Sharp Point Sheet Metal Screws, three per CableLock Plate. Tighten each screw until snug. Do not overtighten. Repeat for all.
- 4. Once CableLock Plate is secured, push 1" of cable into the top of the CableLock Plate. The cable will automatically lock in place. To release cable, press down on the top of the CableLock holder and pull on the cable.