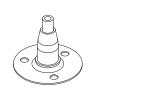

### **MOUNTING HARDWARE:**

CableLock Plate

#8 x 1/2" Truss-Head Sharp Point Sheet Metal Screw

## **INSTALLATION INSTRUCTIONS:**

- Lay Float panel face down on a flat, clean surface.
  Note: Back side of each Float panel should be clearly labeled. Follow the directional label on the back of the panel for installation orientation.
   All panels should be installed with the same orientation.
- 2. Measure 9" in from each edge of panel and mark Float Cloud.
- Center CableLock Plate on mark and install using #8 x 1/2" Truss-Head Sharp Point Sheet Metal Screws, three per CableLock Plate. Tighten each screw until snug. Do not overtighten. Repeat for all.
- 4. Once CableLock Plate is secured, push 1" of cable into the top of the CableLock Plate. The cable will automatically lock in place. To release cable, press down on the top of the CableLock holder and pull on the cable.