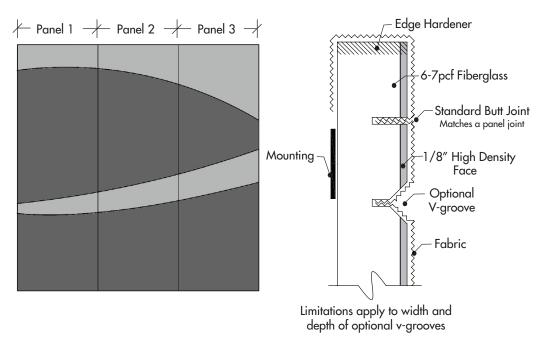

Mosaic Panels can be wall mounted or ceiling mounted and are created as single panels with multiple fabrics. Various acoustical cores and sizes offered by G&S Acoustics can be used with Mosaic Panels. Panels are a minimum of 1-1/8" thick.

### **CORE**

Facing: 1/8", high density fiberglass

Backing: 6-7 pcf fiberglass, 1.125" - 4.125" thick

### **SIZES**

Custom sizes and shapes up to 5'x10'

Full wall applications also available

\*Some size restrictions apply, see website

## MOUNTING

Adhesive, impaling clips, two-part Z-clips

#### **EDGES**

Square, beveled, radiused Hardened