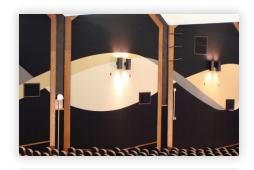

# MOSAIC PANELS (MP)

Mosaic Panels (MP) combine sound absorption with unlimited design potential. Using your design creation, G&S Acoustics can **transform an Acousti-Panel into a work of art** by custom cutting straight or curved lines into acoustical panels.

Mosaic Panels can be wall mounted or ceiling mounted and are created as single panels with multiple fabrics. Various acoustical cores and sizes offered by G&S Acoustics can be used with Mosaic Panels. Panels are a minimum of 1-1/8" thick.