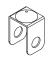

#### **MOUNTING HARDWARE:**

Threaded Through Bolt (TTB)

10' Cable with Swage

# Top Clamp - Ceiling Installation (up to 48" Long)

 Slide Top Clamp onto Verse Baffles, aligning Top Clamp hole with 5/16" pre-drilled holes in baffles. Attach using the Threaded Through Bolts.
Ensure all Verse Baffles' fronts are facing the same direction.
Hand tighten with slotted screwdriver. Repeat for all.