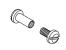

#### **MOUNTING HARDWARE:**

Threaded Through Bolt (TTB)

10' Cable with Swage

# Top Clamp - Ceiling Installation (up to 48" Long)

 Slide Top Clamp onto Verse Baffles, aligning Top Clamp hole with 5/16" pre-drilled holes in baffles. Attach using the Threaded Through Bolts.
Ensure all Verse Baffles' fronts are facing the same direction.
Hand tighten with slotted screwdriver. Repeat for all.