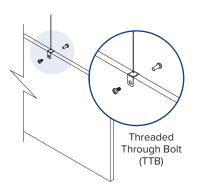

#### **MOUNTING HARDWARE:**

Threaded Through Bolt (TTB)

10' Cable with Swage

# Top Clamp - Ceiling Installation (up to 48" Long)

 Slide Top Clamp onto Verse Baffles, aligning Top Clamp hole with 5/16" pre-drilled holes in baffles. Attach using the Threaded Through Bolts.
Ensure all Verse Baffles' fronts are facing the same direction.
Hand tighten with slotted screwdriver. Repeat for all.