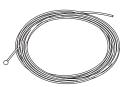

#### **MOUNTING HARDWARE:**

Threaded Through Bolt (TTB)

10' Cable with Swage

#### **INSTALLATION INSTRUCTIONS:**

- Each Verse Baffle requires two (2) Top Clamps. Measure 6" from the top corner and mark.
- 2. Align one edge or center of the Top Clamp on the 6" mark then locate the holes on the side of the Top Clamp and mark the Verse Baffles through the holes. Mark location of center Top Clamp if required.
- 3. Remove the Top Clamp and drill one (1) 5/16" hole. Repeat on the opposite top corner, and center for all remaining Verse Baffles.
- 4. Insert the cable up through the top hole in each Top Clamp. Pull cable through Top Clamp until the swage sits snug inside Top Clamp.