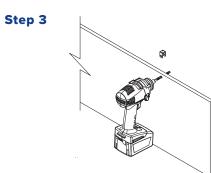

#### **INSTALLATION INSTRUCTIONS:**

- Each Verse Baffle requires two (2) Top Clamps. Measure 6" from the top corner and mark.
- 2. Align one edge or center of the Top Clamp on the 6" mark then locate the holes on the side of the Top Clamp and mark the Verse Baffles through the holes. Mark location of center Top Clamp if required.
- 3. Remove the Top Clamp and drill one (1) 5/16" hole. Repeat on the opposite top corner, and center for all remaining Verse Baffles.
- 4. Insert the cable up through the top hole in each Top Clamp. Pull cable through Top Clamp until the swage sits snug inside Top Clamp.

#### **TOOLS NEEDED:**

Drill, 5/16" Spade Drill Bit, (1) Slotted Screwdriver