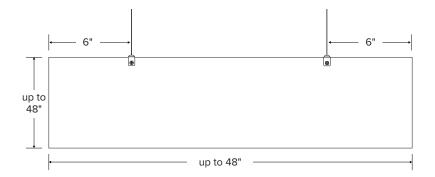

#### **INSTALLATION INSTRUCTIONS:**

- Each Verse Baffle requires two (2) Top Clamps. Measure 6" from the top corner and mark.
- 2. Align one edge or center of the Top Clamp on the 6" mark then locate the holes on the side of the Top Clamp and mark the Verse Baffles through the holes. Mark location of center Top Clamp if required.
- 3. Remove the Top Clamp and drill one (1) 5/16" hole. Repeat on the opposite top corner, and center for all remaining Verse Baffles.
- 4. Insert the cable up through the top hole in each Top Clamp. Pull cable through Top Clamp until the swage sits snug inside Top Clamp.