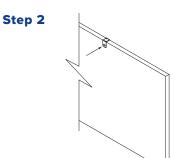

#### **INSTALLATION INSTRUCTIONS:**

- Each Verse Baffle requires two (2) Top Clamps. Measure 6" from the top corner and mark.
- 2. Align one edge or center of the Top Clamp on the 6" mark then locate the holes on the side of the Top Clamp and mark the Verse Baffles through the holes. Mark location of center Top Clamp if required.
- 3. Remove the Top Clamp and drill one (1) 5/16" hole. Repeat on the opposite top corner, and center for all remaining Verse Baffles.
- 4. Insert the cable up through the top hole in each Top Clamp. Pull cable through Top Clamp until the swage sits snug inside Top Clamp.

# Top Clamp - Ceiling Installation (up to 48" Long)

 Slide Top Clamp onto Verse Baffles, aligning Top Clamp hole with 5/16" pre-drilled holes in baffles. Attach using the Threaded Through Bolts.
Ensure all Verse Baffles' fronts are facing the same direction.
Hand tighten with slotted screwdriver. Repeat for all.