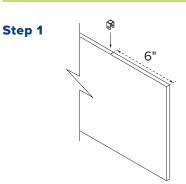

#### **INSTALLATION INSTRUCTIONS:**

- Each Verse Baffle requires two (2) Top Clamps. Measure 6" from the top corner and mark.
- 2. Align one edge or center of the Top Clamp on the 6" mark then locate the holes on the side of the Top Clamp and mark the Verse Baffles through the holes. Mark location of center Top Clamp if required.
- 3. Remove the Top Clamp and drill one (1) 5/16" hole. Repeat on the opposite top corner, and center for all remaining Verse Baffles.
- 4. Insert the cable up through the top hole in each Top Clamp. Pull cable through Top Clamp until the swage sits snug inside Top Clamp.