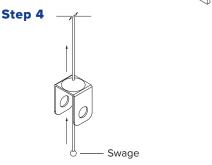

#### **MOUNTING HARDWARE:**

Threaded Through Bolt (TTB)

10' Cable with Swage

#### **INSTALLATION INSTRUCTIONS:**

- Each Verse Baffle requires two (2) Top Clamps. Measure 6" from the top corner and mark.
- 2. Align one edge or center of the Top Clamp on the 6" mark then locate the holes on the side of the Top Clamp and mark the Verse Baffles through the holes. Mark location of center Top Clamp if required.
- 3. Remove the Top Clamp and drill one (1) 5/16" hole. Repeat on the opposite top corner, and center for all remaining Verse Baffles.
- 4. Insert the cable up through the top hole in each Top Clamp. Pull cable through Top Clamp until the swage sits snug inside Top Clamp.