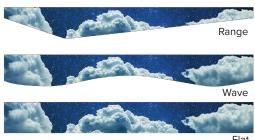

| 1000 | 2000 | 4000 | N.R.C. |
|------|------|------|------|------|------|------|--------|
| AVIB | 1.17 | 1.62 | 3.21 | 4.36 | 6.05 | 6.96 | .95    |

Note: NRC based on J-mount with 12" x 48" Baffles.





#### CORE

1/2" Recycled Polyester

#### **SIZES**

Custom sizes and shapes up to 9' x 4'

#### **MOUNTING**

Continuous Grip5 (1/2" only) Top Clamp (1/2" only, up to 48" long) Grip5: Direct Mount (1/2" only)

#### **FINISH**

Custom printed

#### **EDGES**

Square, exposed

#### **CLEANING**

Bleach Cleanable (10:1) Water-based/Solvent (WS) Mold & Fungal Resistant (ASTM C1338)

#### **FLAMMABILITY**

All components have a Class "A" rating per ASTM E84

Note: Due to the recycled nature of the product, minor imperfections in the printing process can occur.

#### **STANDARD SHAPES**