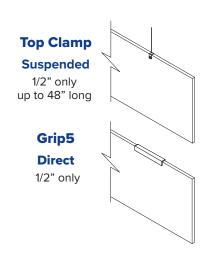

#### **MOUNTING**

Continuous Grip5 (1/2" only) Top Clamp (1/2" only, up to 48" long) Grip5: Direct Mount (1/2" only)