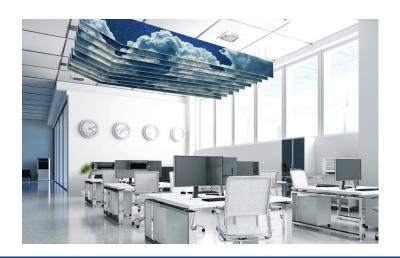

# aCapella Verse-Image (AVIB) Baffles

aCapella Verse-Images are **printed baffles** designed for **isolating noise and absorbing sound in open ceiling** environments such as office spaces, restaurants, lobbies and classrooms. The baffles are spaced at least 3" apart and **hung individually** from existing ceiling grid systems, roof decks or bar joists in open ceiling areas. Custom baffle shapes are also available. We recommend using aCapella Cotton, our white panel beause the images are most vibrant. Any of the other 15 aCapella colors can be printed.