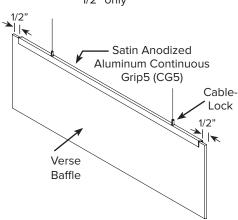

## Satin Anodized Aluminum Continuous Grip5 (CG5)

Suspended 1/2" only

#### **MOUNTING**

Continuous Grip5 (1/2" only) Top Clamp (1/2" only, up to 48" long) Grip5: Direct Mount (1/2" only)