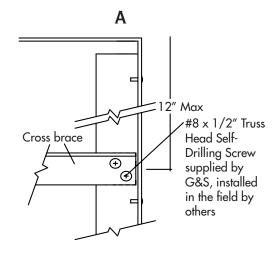

#### **DESCRIPTION**

Installation is as follows:

- Install hanging cross braces 12" in from each end with two #8 x 1/2" truss head self-drilling screws at each end of cross brace. Exercise caution when pre-drilling aluminum for screw as not to drill into face of Cloud. See Detail A
- 2. Field drill 1/4" holes in hanging cross braces for mechanical or wire attachement. **See Detail B and Drawing 1**
- 3. Use wire, chain (provided by others) to hang each Cloud from the hanging cross braces. Hang with minimum of 4 wires.

### **CLOUD MOUNTING DETAIL**