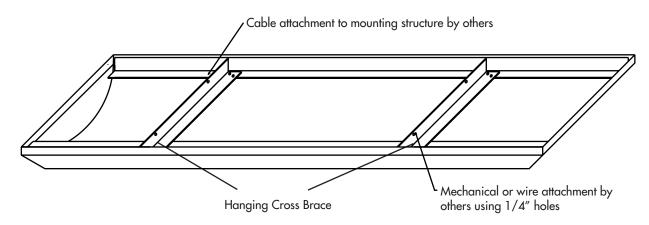

#### **DESCRIPTION**

Installation is as follows:

- Install hanging cross braces 12" in from each end with two #8 x 1/2" truss head self-drilling screws at each end of cross brace. Exercise caution when pre-drilling aluminum for screw as not to drill into face of Cloud. See Detail A
- 2. Field drill 1/4" holes in hanging cross braces for mechanical or wire attachement. **See Detail B and Drawing 1**
- 3. Use wire, chain (provided by others) to hang each Cloud from the hanging cross braces. Hang with minimum of 4 wires.

### **DRAWING 1**