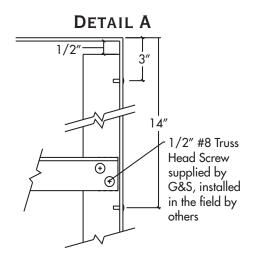

#### **DESCRIPTION**

Installation is as follows:

- Install hanging cross braces 12" in from each end with two #8 x 1/2" truss head self-drilling screws at each end of cross brace. Exercise caution when pre-drilling aluminum for screw as not to drill into face of Cloud. See Detail A
- 2. Field drill 1/4" holes in hanging cross braces for mechanical or wire attachement. **See Detail B and Drawing 1**
- 3. Use wire, chain (provided by others) to hang each Cloud from the hanging cross braces. Hang with minimum of 4 wires.