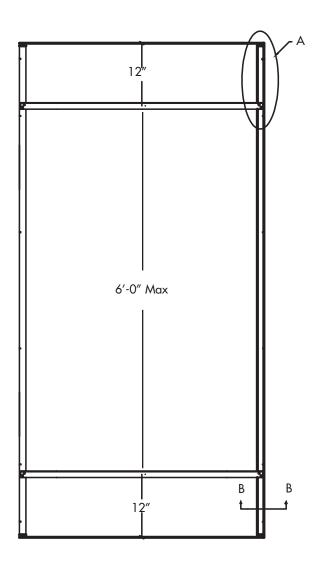

#### **DESCRIPTION**

Installation is as follows:

- Install hanging cross braces 12" in from each end with two #8 x 1/2" truss head self-drilling screws at each end of cross brace. Exercise caution when pre-drilling aluminum for screw as not to drill into face of Cloud. See Detail A
- 2. Field drill 1/4" holes in hanging cross braces for mechanical or wire attachement. **See Detail B and Drawing 1**
- 3. Use wire, chain (provided by others) to hang each Cloud from the hanging cross braces. Hang with minimum of 4 wires.

### **DRAWING 1**