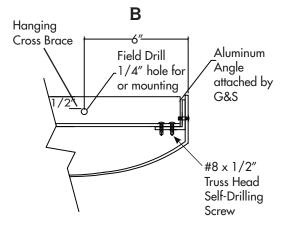

#### **DESCRIPTION**

Installation is as follows:

- Install hanging cross braces 12" in from each end with two #8 x 1/2" truss head self-drilling screws at each end of cross brace. Exercise caution when pre-drilling aluminum for screw as not to drill into face of Cloud. See Detail A
- 2. Field drill 1/4" holes in hanging cross braces for mechanical or wire attachement. **See Detail B and Drawing 1**
- 3. Use wire, chain (provided by others) to hang each Cloud from the hanging cross braces. Hang with minimum of 4 wires.

### **CLOUD MOUNTING DETAIL**