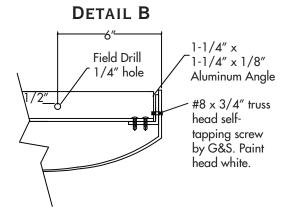

#### **DESCRIPTION**

Installation is as follows:

- Install hanging cross braces 12" in from each end with two #8 x 1/2" truss head self-drilling screws at each end of cross brace. Exercise caution when pre-drilling aluminum for screw as not to drill into face of Cloud. See Detail A
- 2. Field drill 1/4" holes in hanging cross braces for mechanical or wire attachement. **See Detail B and Drawing 1**
- 3. Use wire, chain (provided by others) to hang each Cloud from the hanging cross braces. Hang with minimum of 4 wires.