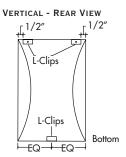

#### Top L-Clip Attachment -- see drawings for clip locations

- 1. Align top L-Clips so the 3/4" leg is flush with the edge of the diffuser.
- 2. Using the L-Clip as a template, mark and drill (2) 1/8" holes from the top down.
- 3. Insert pop-rivets from the top down and rivet the L-Clip to the diffuser.
- 4. Note: Top clips receive Z-Bar mounting.

### Mounting Diffusers to the Wall

- 1. Attach Z-Bars for top clips to the wall using appropriate fasteners (fasteners are not included) making sure they are aligned with the top clips on the diffuser. The top of each Z-Bar should be 1/8" below the desired diffuser height. Be sure to allow 1" minimum clearance above the top of each Z-Bar for clip attachment.
- 2. Attach bottom and side L Clips (see drawings for clip locations) to the wall using appropriate fasteners (fasteners not included). L Clips should be 1/8" inside the exterior edge of the diffuser.
- 3. Install the diffuser by dropping the top clips on to the Z-Bar so they are fully engaged.
- 4. Be sure the exterior edge of the diffuser overlaps and hides the bottom and side L Clips. Attach the diffuser to the side and bottom L Clips with #8 x 3/4" Truss Head Self-Drilling screws (by G&S).

5 - 6", L-Clips

- 3 6", Z-Bars
- 6 Pop Rivets

Vertical Parts List: 5 - 6", L-Clips

2 - 6", Z-Bars

4 - Pop Rivets

2 - #8 x 3/4" Truss Head Self-Drilling Screws