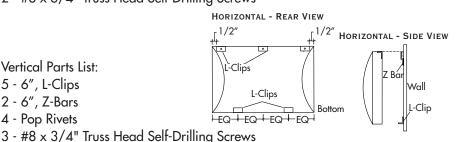

### **Small Diffusers:** 1.5x1.5, 2x2, 2x3, 2x4, 3x3 and 4x4

Parts List:

- 3 6", L-Clips
- 2 6", Z-Bars
- 4 Pop Rivets
- 1 #8 x 3/4" Truss Head Self-Drilling Screw

**Large Diffusers:** 2x6, 6x2, 3x5, 5x3, 4x5, 5x4, 3x6, 6x3, 4x6, 6x4, 4x8 and 8x4 Horizontal Parts List:

5 - 6", L-Clips

- 3 6", Z-Bars
- 6 Pop Rivets

Vertical Parts List: 5 - 6", L-Clips

2 - 6", Z-Bars

4 - Pop Rivets

2 - #8 x 3/4" Truss Head Self-Drilling Screws