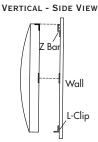

### Mounting Diffusers to the Wall

- 1. Attach Z-Bars for top clips to the wall using appropriate fasteners (fasteners are not included) making sure they are aligned with the top clips on the diffuser. The top of each Z-Bar should be 1/8" below the desired diffuser height. Be sure to allow 1" minimum clearance above the top of each Z-Bar for clip attachment.
- 2. Attach bottom and side L Clips (see drawings for clip locations) to the wall using appropriate fasteners (fasteners not included). L Clips should be 1/8" inside the exterior edge of the diffuser.
- 3. Install the diffuser by dropping the top clips on to the Z-Bar so they are fully engaged.
- 4. Be sure the exterior edge of the diffuser overlaps and hides the bottom and side L Clips. Attach the diffuser to the side and bottom L Clips with #8 x 3/4" Truss Head Self-Drilling screws (by G&S).

## 'Z" Bar SIDE & BOTTOM "L" CLIP (by others) L" Clip

#8 x 3/4" Truss Head Self-Drilling Screw