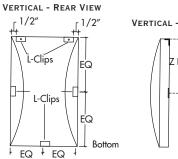

#### Top L-Clip Attachment -- see drawings for clip locations

- 1. Align top L-Clips so the 3/4" leg is flush with the edge of the diffuser.
- 2. Using the L-Clip as a template, mark and drill (2) 1/8" holes from the top down.
- 3. Insert pop-rivets from the top down and rivet the L-Clip to the diffuser.
- 4. Note: Top clips receive Z-Bar mounting.

### Mounting Diffusers to the Wall

- 1. Attach Z-Bars for top clips to the wall using appropriate fasteners (fasteners are not included) making sure they are aligned with the top clips on the diffuser. The top of each Z-Bar should be 1/8" below the desired diffuser height. Be sure to allow 1" minimum clearance above the top of each Z-Bar for clip attachment.
- 2. Attach bottom and side L Clips (see drawings for clip locations) to the wall using appropriate fasteners (fasteners not included). L Clips should be 1/8" inside the exterior edge of the diffuser.
- 3. Install the diffuser by dropping the top clips on to the Z-Bar so they are fully engaged.
- 4. Be sure the exterior edge of the diffuser overlaps and hides the bottom and side L Clips. Attach the diffuser to the side and bottom L Clips with #8 x 3/4" Truss Head Self-Drilling screws (by G&S).

### **Small Diffusers:** 1.5x1.5, 2x2, 2x3, 2x4, 3x3 and 4x4

Parts List:

- 3 6", L-Clips
- 2 6", Z-Bars
- 4 Pop Rivets
- 1 #8 x 3/4" Truss Head Self-Drilling Screw

**Large Diffusers:** 2x6, 6x2, 3x5, 5x3, 4x5, 5x4, 3x6, 6x3, 4x6, 6x4, 4x8 and 8x4 Horizontal Parts List:

5 - 6", L-Clips

- 3 6", Z-Bars
- 6 Pop Rivets

Vertical Parts List: 5 - 6", L-Clips

2 - 6", Z-Bars

4 - Pop Rivets

2 - #8 x 3/4" Truss Head Self-Drilling Screws