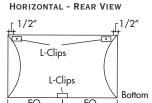

#### Top L-Clip Attachment -- see drawings for clip locations

- 1. Align top L-Clips so the 3/4" leg is flush with the edge of the diffuser.
- 2. Using the L-Clip as a template, mark and drill (2) 1/8" holes from the top down.
- 3. Insert pop-rivets from the top down and rivet the L-Clip to the diffuser.
- 4. Note: Top clips receive Z-Bar mounting.

### Mounting Diffusers to the Wall

- 1. Attach Z-Bars for top clips to the wall using appropriate fasteners (fasteners are not included) making sure they are aligned with the top clips on the diffuser. The top of each Z-Bar should be 1/8" below the desired diffuser height. Be sure to allow 1" minimum clearance above the top of each Z-Bar for clip attachment.
- 2. Attach bottom and side L Clips (see drawings for clip locations) to the wall using appropriate fasteners (fasteners not included). L Clips should be 1/8" inside the exterior edge of the diffuser.
- 3. Install the diffuser by dropping the top clips on to the Z-Bar so they are fully engaged.
- 4. Be sure the exterior edge of the diffuser overlaps and hides the bottom and side L Clips. Attach the diffuser to the side and bottom L Clips with #8 x 3/4" Truss Head Self-Drilling screws (by G&S).

### **Small Diffusers:** 1.5x1.5, 2x2, 2x3, 2x4, 3x3 and 4x4

Parts List:

- 3 6", L-Clips
- 2 6", Z-Bars
- 4 Pop Rivets
- 1 #8 x 3/4" Truss Head Self-Drilling Screw

**Large Diffusers:** 2x6, 6x2, 3x5, 5x3, 4x5, 5x4, 3x6, 6x3, 4x6, 6x4, 4x8 and 8x4 Horizontal Parts List: