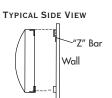

### WALL MOUNTING: WALL DIFFUSER INSTALLATION

TOP "L" CLIP

Pop Rivet

"L" Clip

Fastener by others

Review the drawings and details before beginning assembly. Also, note if your installation calls for vertically or horizontally hung diffusers -- see drawings below.

### Mounting Diffusers to the Wall

- 1. Attach Z-Bars for top clips to the wall using appropriate fasteners (fasteners are not included) making sure they are aligned with the top clips on the diffuser. The top of each Z-Bar should be 1/8" below the desired diffuser height. Be sure to allow 1" minimum clearance above the top of each Z-Bar for clip attachment.
- 2. Attach bottom and side L Clips (see drawings for clip locations) to the wall using appropriate fasteners (fasteners not included). L Clips should be 1/8" inside the exterior edge of the diffuser.
- 3. Install the diffuser by dropping the top clips on to the Z-Bar so they are fully engaged.
- 4. Be sure the exterior edge of the diffuser overlaps and hides the bottom and side L Clips. Attach the diffuser to the side and bottom L Clips with #8 x 3/4" Truss Head Self-Drilling screws (by G&S).