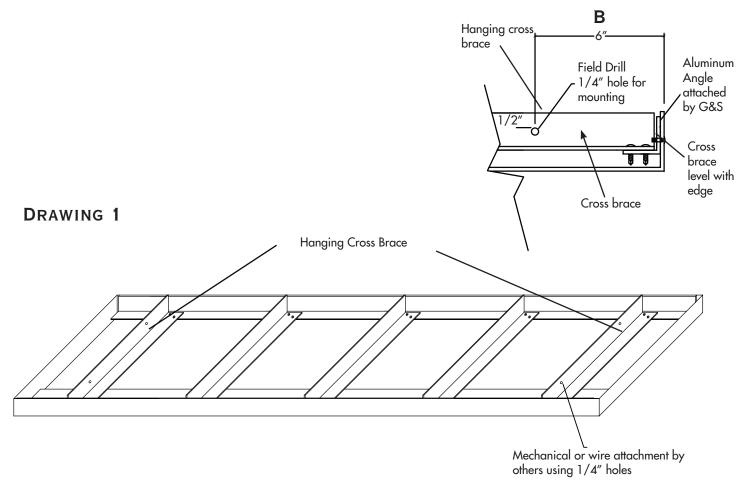

#### **DESCRIPTION**

Installation is as follows:

- 1. All cross braces installed by G&S as shown on **Detail A.**
- Field drill holes in the cross braces at each end of the Reflector Cloud for mechanical or wire attachment as shown on Detail B and Drawing 1.
- 3. Use wire, chain (provided by others) to hang each Reflection Cloud from the cross braces. Hang with minimum of 4 wires.