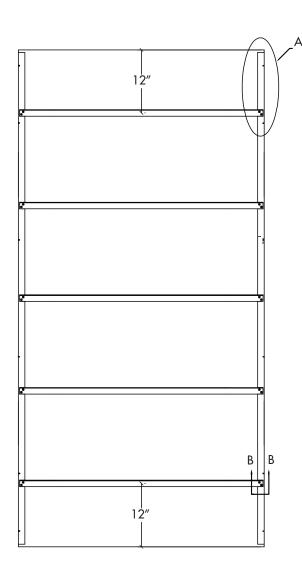

#### **DESCRIPTION**

Installation is as follows:

- 1. All cross braces installed by G&S as shown on **Detail A.**
- Field drill holes in the cross braces at each end of the Reflector Cloud for mechanical or wire attachment as shown on Detail B and Drawing 1.
- 3. Use wire, chain (provided by others) to hang each Reflection Cloud from the cross braces. Hang with minimum of 4 wires.