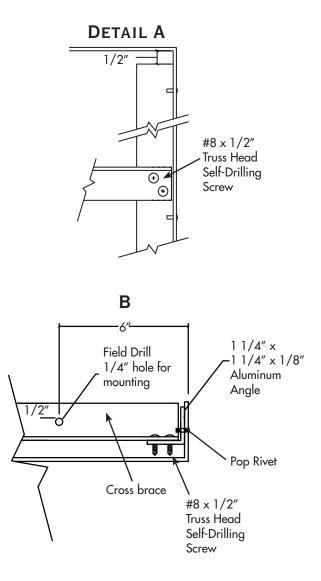

#### **DESCRIPTION**

Installation is as follows:

- 1. All cross braces installed by G&S as shown on **Detail A.**
- Field drill holes in the cross braces at each end of the Reflector Cloud for mechanical or wire attachment as shown on Detail B and Drawing 1.
- 3. Use wire, chain (provided by others) to hang each Reflection Cloud from the cross braces. Hang with minimum of 4 wires.