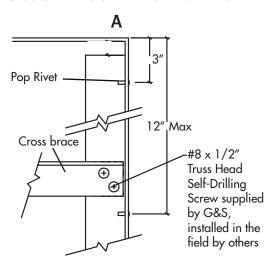

#### **DESCRIPTION**

Installation is as follows:

- 1. All cross braces installed by G&S as shown on **Detail A.**
- Field drill holes in the cross braces at each end of the Reflector Cloud for mechanical or wire attachment as shown on Detail B and Drawing 1.
- 3. Use wire, chain (provided by others) to hang each Reflection Cloud from the cross braces. Hang with minimum of 4 wires.