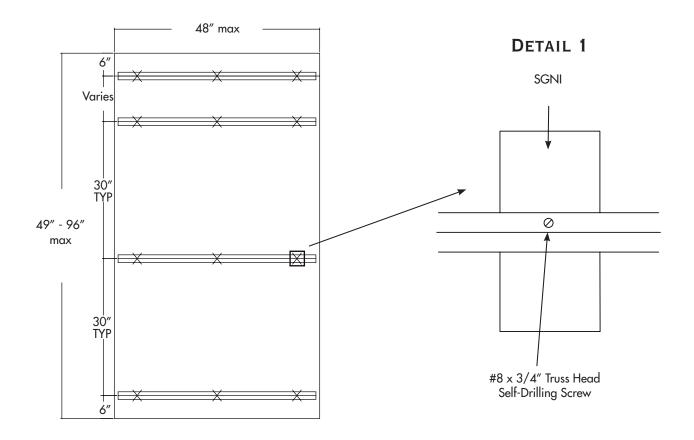

- 1. Use the #8 x 3/4" truss head self-drilling screws (by G&S) to attach the CHB48S to the SGNI plates. **See Detail 1**.
- 2. Locate installation points of the CHB48S on the ceiling by measuring the locations of the CHB48S on the back of the panel. Install CHB48S to the ceiling with appropriate fasteners (by others). Allow 3/4" engagement.
- 3. Use any heavy-bodied, water-based adhesive, placed in "egg-sized" dabs 24" on center on the back of the panel to make sure the panel does not slide off the clip. Do not apply adhesive to the continuous hanger bars. Adhesive is supplied by others.
- Lift the panel in place and slide the clips together. All hanger bars must be fully engaged.
- 5. There are two Safety Clips for each panel. Install both clips, each 6" from the edge of the panel to hold the panel on the continuous hanger bars. They should be installed tight to the end of the panel. Mounting screws by others. See "Side View" Detail and Drawings 1 and 2.
- 6. There are two Corner Clips supplied for every ceiling panel. See Detail 2. If the ceiling panels are mounted individually install the Corner Clips at opposite corners tightly to each corner of the panel. See Drawing 1. If the panels are installed as a group, put a Corner Clip tightly to each outside corner of the group. See Drawing 2. Use appropriate anchors and screws (by others) to fasten the Corner Clips.

### **DETAIL 1**