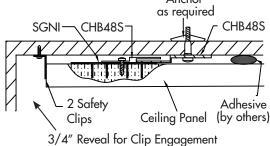

- 1. Use the #8 x 3/4" truss head self-drilling screws (by G&S) to attach the CHB48S to the SGNI plates. **See Detail 1**.
- 2. Locate installation points of the CHB48S on the ceiling by measuring the locations of the CHB48S on the back of the panel. Install CHB48S to the ceiling with appropriate fasteners (by others). Allow 3/4" engagement.
- 3. Use any heavy-bodied, water-based adhesive, placed in "egg-sized" dabs 24" on center on the back of the panel to make sure the panel does not slide off the clip. Do not apply adhesive to the continuous hanger bars. Adhesive is supplied by others.
- Lift the panel in place and slide the clips together. All hanger bars must be fully engaged.
- 5. There are two Safety Clips for each panel. Install both clips, each 6" from the edge of the panel to hold the panel on the continuous hanger bars. They should be installed tight to the end of the panel. Mounting screws by others. See "Side View" Detail and Drawings 1 and 2.
- 6. There are two Corner Clips supplied for every ceiling panel. See Detail 2. If the ceiling panels are mounted individually install the Corner Clips at opposite corners tightly to each corner of the panel. See Drawing 1. If the panels are installed as a group, put a Corner Clip tightly to each outside corner of the group. See Drawing 2. Use appropriate anchors and screws (by others) to fasten the Corner Clips.

### Elevation

Side View Anchor