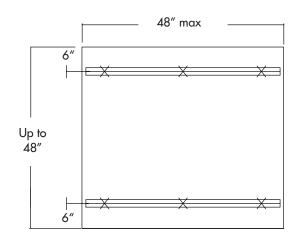

#### **DESCRIPTION**

This installation technique uses a metal plate (SGNI) with a continuous hanger bar (CHB48S) screwed to the SGNI plate by others and a continuous hanger bar (CHB48S) screwed to the ceiling (by others). Engagement requires 3/4" of space. Installation is as follows:

- 1. Use the #8 x 3/4" truss head self-drilling screws (by G&S) to attach the CHB48S to the SGNI plates. **See Detail 1**.
- 2. Locate installation points of the CHB48S on the ceiling by measuring the locations of the CHB48S on the back of the panel. Install CHB48S to the ceiling with appropriate fasteners (by others). Allow 3/4" engagement.
- 3. Use any heavy-bodied, water-based adhesive, placed in "egg-sized" dabs 24" on center on the back of the panel to make sure the panel does not slide off the clip. Do not apply adhesive to the continuous hanger bars. Adhesive is supplied by others.
- Lift the panel in place and slide the clips together. All hanger bars must be fully engaged.
- 5. There are two Safety Clips for each panel. Install both clips, each 6" from the edge of the panel to hold the panel on the continuous hanger bars. They should be installed tight to the end of the panel. Mounting screws by others. See "Side View" Detail and Drawings 1 and 2.
- 6. There are two Corner Clips supplied for every ceiling panel. See Detail 2. If the ceiling panels are mounted individually install the Corner Clips at opposite corners tightly to each corner of the panel. See Drawing 1. If the panels are installed as a group, put a Corner Clip tightly to each outside corner of the group. See Drawing 2. Use appropriate anchors and screws (by others) to fasten the Corner Clips.