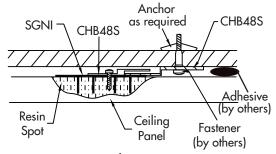

#### **DESCRIPTION**

This installation technique uses a metal plate (SGNI) with a continuous hanger bar (CHB48S) screwed to the SGNI plate by others and a continuous hanger bar (CHB48S) screwed to the ceiling (by others). Engagement requires 3/4" of space. Installation is as follows:

- 1. Use the #8 x 3/4" truss head self-drilling screws (by G&S) to attach the CHB48S to the SGNI plates. **See Detail 1**.
- 2. Locate installation points of the CHB48S on the ceiling by measuring the locations of the CHB48S on the back of the panel. Install CHB48S to the ceiling with appropriate fasteners (by others). Allow 3/4" engagement.
- 3. Use any heavy-bodied, water-based adhesive, placed in "egg-sized" dabs 24" on center on the back of the panel to make sure the panel does not slide off the clip. Do not apply adhesive to the continuous hanger bars. Adhesive is supplied by others.
- Lift the panel in place and slide the clips together. All hanger bars must be fully engaged.
- 5. There are two Safety Clips for each panel. Install both clips, each 6" from the edge of the panel to hold the panel on the continuous hanger bars. They should be installed tight to the end of the panel. Mounting screws by others. See "Side View" Detail and Drawings 1 and 2.
- 6. There are two Corner Clips supplied for every ceiling panel. See Detail 2. If the ceiling panels are mounted individually install the Corner Clips at opposite corners tightly to each corner of the panel. See Drawing 1. If the panels are installed as a group, put a Corner Clip tightly to each outside corner of the group. See Drawing 2. Use appropriate anchors and screws (by others) to fasten the Corner Clips.

### Elevation

Side View Anchor