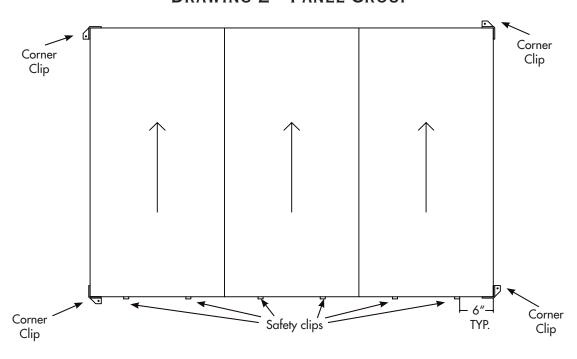

- 1. Use the #8 x 3/4" truss head self-drilling screws (by G&S) to attach the CHB48S to the SGNI plates. **See Detail 1**.
- 2. Locate installation points of the CHB48S on the ceiling by measuring the locations of the CHB48S on the back of the panel. Install CHB48S to the ceiling with appropriate fasteners (by others). Allow 3/4" engagement.
- 3. Use any heavy-bodied, water-based adhesive, placed in "egg-sized" dabs 24" on center on the back of the panel to make sure the panel does not slide off the clip. Do not apply adhesive to the continuous hanger bars. Adhesive is supplied by others.
- Lift the panel in place and slide the clips together. All hanger bars must be fully engaged.
- 5. There are two Safety Clips for each panel. Install both clips, each 6" from the edge of the panel to hold the panel on the continuous hanger bars. They should be installed tight to the end of the panel. Mounting screws by others. See "Side View" Detail and Drawings 1 and 2.
- 6. There are two Corner Clips supplied for every ceiling panel. See Detail 2. If the ceiling panels are mounted individually install the Corner Clips at opposite corners tightly to each corner of the panel. See Drawing 1. If the panels are installed as a group, put a Corner Clip tightly to each outside corner of the group. See Drawing 2. Use appropriate anchors and screws (by others) to fasten the Corner Clips.

# CEILING MOUNTING: CONTINUOUS HANGER BAR (CHB) WITH CHB, 1"-2" PANELS, WITH SGNI PLATE

DRAWING 2 - PANEL GROUP

Controlling Sound Beautifully