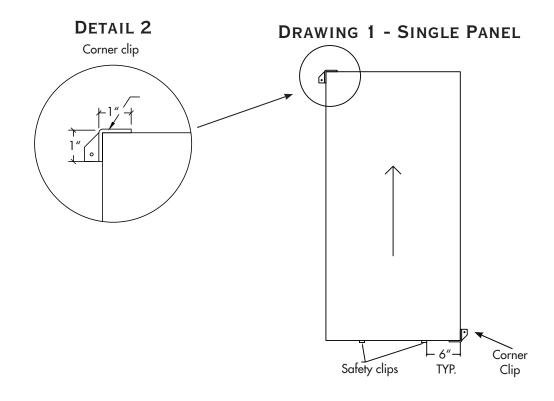

- 1. Use the #8 x 3/4" truss head self-drilling screws (by G&S) to attach the CHB48S to the SGNI plates. **See Detail 1**.
- 2. Locate installation points of the CHB48S on the ceiling by measuring the locations of the CHB48S on the back of the panel. Install CHB48S to the ceiling with appropriate fasteners (by others). Allow 3/4" engagement.
- 3. Use any heavy-bodied, water-based adhesive, placed in "egg-sized" dabs 24" on center on the back of the panel to make sure the panel does not slide off the clip. Do not apply adhesive to the continuous hanger bars. Adhesive is supplied by others.
- Lift the panel in place and slide the clips together. All hanger bars must be fully engaged.
- 5. There are two Safety Clips for each panel. Install both clips, each 6" from the edge of the panel to hold the panel on the continuous hanger bars. They should be installed tight to the end of the panel. Mounting screws by others. See "Side View" Detail and Drawings 1 and 2.
- 6. There are two Corner Clips supplied for every ceiling panel. See Detail 2. If the ceiling panels are mounted individually install the Corner Clips at opposite corners tightly to each corner of the panel. See Drawing 1. If the panels are installed as a group, put a Corner Clip tightly to each outside corner of the group. See Drawing 2. Use appropriate anchors and screws (by others) to fasten the Corner Clips.