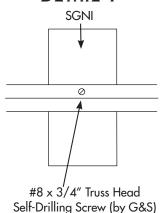

- 1. Use the #8 x 3/4" truss head self-drilling screws (by G&S) to attach the CHB48S to the SGNI plates. **See Detail 1**.
- 2. Locate installation points of the CHB48S on the ceiling by measuring the locations of the CHB48S on the back of the panel. Install CHB48S to the ceiling with appropriate fasteners (by others). Allow 3/4" engagement.
- 3. Use any heavy-bodied, water-based adhesive, placed in "egg-sized" dabs 24" on center on the back of the panel to make sure the panel does not slide off the clip. Do not apply adhesive to the continuous hanger bars. Adhesive is supplied by others.
- Lift the panel in place and slide the clips together. All hanger bars must be fully engaged.
- 5. There are two Safety Clips for each panel. Install both clips, each 6" from the edge of the panel to hold the panel on the continuous hanger bars. They should be installed tight to the end of the panel. Mounting screws by others. See "Side View" Detail and Drawings 1 and 2.
- 6. There are two Corner Clips supplied for every ceiling panel. See Detail 2. If the ceiling panels are mounted individually install the Corner Clips at opposite corners tightly to each corner of the panel. See Drawing 1. If the panels are installed as a group, put a Corner Clip tightly to each outside corner of the group. See Drawing 2. Use appropriate anchors and screws (by others) to fasten the Corner Clips.

### **DETAIL 1**

#### CHB48S

Elevation

Side View