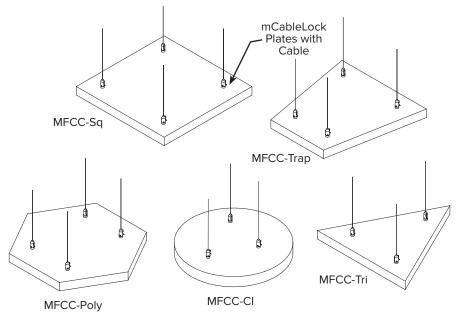

# **Painted Clouds**

Melody mFloat-Canvas are **painted**, **custom shaped sound-absorbing** independently hung ceiling clouds with a **recycled polyester** core that is mold and fungal resistant. Each mFloat-Canvas can hang from the ceiling at any angle, depending on the desired design and acoustical effect. Melody mFloat-Canvas are available in a variety of fabrics and comes in square, circular, triangular, rectangular, polygon and trapezoid shapes. Custom shapes are available.

#### **MOUNTING - STANDARD SHAPES**

#### MOUNTING

mCableLock Plates with Cable