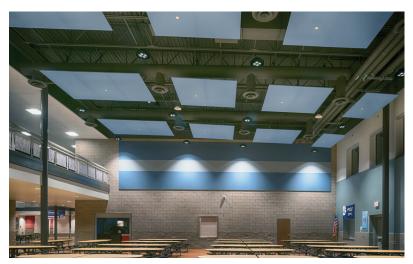

# **Painted Clouds**

Melody mFloat-Canvas are **painted**, **custom shaped sound-absorbing** independently hung ceiling clouds with a **recycled polyester** core that is mold and fungal resistant. Each mFloat-Canvas can hang from the ceiling at any angle, depending on the desired design and acoustical effect. Melody mFloat-Canvas are available in a variety of fabrics and comes in square, circular, triangular, rectangular, polygon and trapezoid shapes. Custom shapes are available.