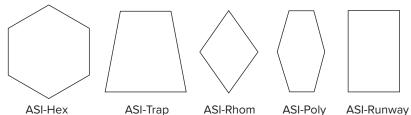

# aCapella Scores-Image (ASI)

# Wall Panels

aCapella Score-Images are **custom printed sound-absorbing wall panels**, which feature full wall applications, shape clusters, and individual shapes. **Durable and colorful** enough for office spaces, Score-Images create acoustically comfortable environments, and are available in standard shapes as well as a wide variety of custom shapes. We recommend using aCapella Cotton, our white panel beause the images are most vibrant. Any of the other 15 aCapella colors can be printed.

#### **Custom Full Wall Application**



#### **Standard Individual Shapes**



#### SOUND ABSORPTION

| Hz    | 125 | 250 | 500 | 1000 | 2000 | 4000 | N.R.C. |
|-------|-----|-----|-----|------|------|------|--------|
| ASI5  | .12 | .03 | .23 | .59  | .89  | 1.05 | .45    |
| ASI-1 | .09 | .21 | .72 | 1.03 | 1.12 | 1.05 | .75    |

Note: NRC based on Type A Mounting.



### **CONTROLLING SOUND BEAUTIFULLY**



#### CORE

1/2" & 1" Recycled Polyester

#### SIZES

Custom sizes and shapes up to 4' x 9'

#### MOUNTING

Adhesive

#### FINISH

**Custom Printed** 

#### **EDGES**

Square, exposed

#### CLEANING

Bleach Cleanable (10:1) Water-based/Solvent (WS) Mold & Fungal Resistant (ASTM C1338)

#### FLAMMABILITY

All components have a Class "A" rating per ASTM E84

Note: Due to the recycled nature of the product, minor imperfections in the printing process can occur.