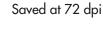

# **Resolution Example**

dpi Saved at 150 dpi

# Sizing and DPI:

Images should be sent to scale<sup>\*</sup> and no less than 150 dpi (dots per inch). Anything smaller will not give you a clear resolution (see resolution example).