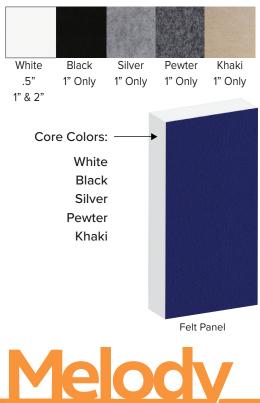

# CORE

.5" (12 pcf), 1" (7 pcf) and 2" (5 pcf) Recycled Polyester

# **FINISH**

Felt face only White .5", 1" and 2" Silver, Pewter, Khaki and Black in 1" only

#### **CORE COLORS**