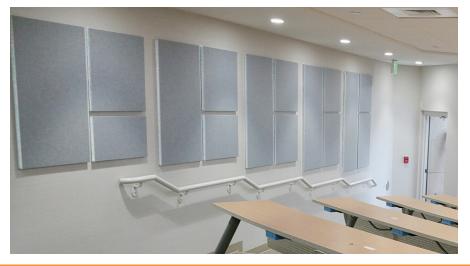

absorbing wall panels** with a **Felt covered face**, which feature full wall applications, shape clusters, and individual shapes. Melody mScores-Felt create an acoustically comfortable environment and are available in 20 colors. Melody mScores-Felt are available in six standard shapes as well as a wide variety of custom shapes.

# **Custom Full Wall Application**



#### **Standard Individual Shapes**





MSF-Rhom



MSF-Poly MSF-Runway

#### SOUND ABSORPTION

| Hz    | 125 | 250 | 500  | 1000 | 2000 | 4000 | N.R.C. |
|-------|-----|-----|------|------|------|------|--------|
| MSF5  | .0  | .09 | .34  | .75  | .96  | 1.10 | .55    |
| MSF-1 | .12 | .38 | .77  | 1.09 | 1.10 | 1.00 | .85    |
| MSF-2 | .32 | .69 | 1.12 | 1.23 | 1.18 | 1.11 | 1.05   |

Note: NRC based on Type A Mounting.



# **CONTROLLING SOUND BEAUTIFULLY**

800-737-0307 • 636-225-8800 • www.gsacoustics.com



# CORE

.5" (12 pcf), 1" (7 pcf) and 2" (5 pcf) Recycled Polyester

# SIZES

Custom sizes and shapes up to 4' x 8'

#### MOUNTING

Adhesive

# **FINISH**

Felt face only White .5", 1" and 2" Silver, Pewter, Khaki and Black in 1" only

#### **EDGES**

Square, exposed

#### FLAMMABILITY

All components have a Class "A" rating per ASTM E84

#### **CORE COLORS**