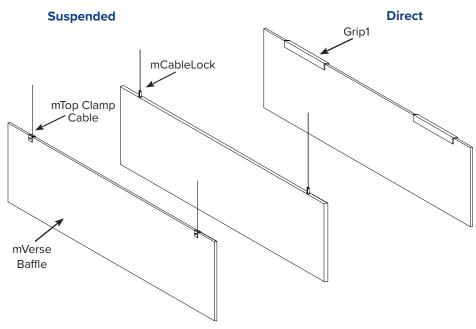

### **MOUNTING SYSTEMS**

Meloc

#### MOUNTING

mTop Clamp: Cable, mCableLock: Cable, Grip1: Direct Mount