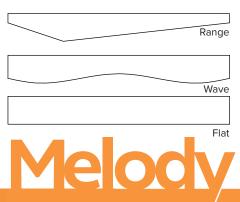

# **mVerse** (MVB)

**Baffles** 

Melody mVerse are recycled polyester sound absorbing baffles. mVerse baffles are spaced at least 3" apart and hung individually from existing ceiling grid systems, roof decks or bar joists in open ceiling areas. Melody mVerse baffles are available in 5 colors and three designs: Range, Wave and Flat baffle shapes. Custom baffle shapes are also available.

#### STANDARD SHAPES (custom shapes are available)