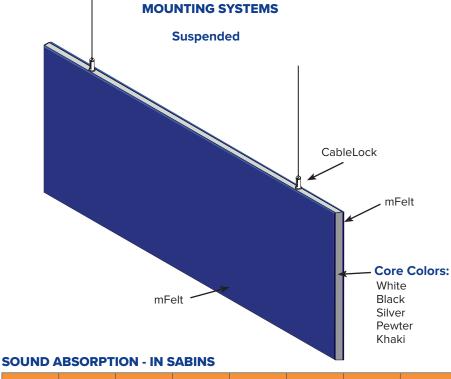

# Melody mVerse-Felt (MVFB) Baffles

Melody mVerse-Felt are **recycled polyester**, **sound-absorbing baffles** with **Felt covered sides\*** and exposed edges. mVerse-Felt baffles are spaced at least 3" apart and hung **individually** from existing ceiling grid systems, roof decks or bar joists in open ceiling areas. Melody mVerse-Felt baffles are available in 20 mFelt colors, 5 core colors and three designs: Range, Wave and Flat. Custom baffle shapes are also available.

#### **MOUNTING**

CableLock, Cable

### **FINISH\***

mFelt (face only)

#### **EDGES**

Square, exposed

## **CORE COLORS**