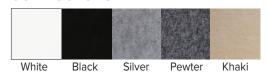

* from existing ceiling grid systems, roof decks or bar joists in open ceiling areas. Melody mVerse-Felt baffles are available in 20 mFelt colors, 5 core colors and three designs: Range, Wave and Flat. Custom baffle shapes are also available.



| Hz     | 125 | 250  | 500  | 1000 | 2000 | 4000 | N.R.C. |
|--------|-----|------|------|------|------|------|--------|
| MVFB-1 | .93 | 2.40 | 4.69 | 7.11 | 8.45 | 8.64 | 1.40   |

Note: NRC test results based on J-mounted with 12" x 48" Baffles.





#### CORE

1" (7 pcf) Recycled Polyester

#### **SIZES**

Custom sizes and shapes up to 8' x 4'

#### **MOUNTING**

CableLock, Cable

### **FINISH\***

mFelt (face only)

#### **EDGES**

Square, exposed

### **FLAMMABILITY**

All components have a Class "A" rating per ASTM E84

## **CORE COLORS**



# STANDARD SHAPES

(custom shapes are available)