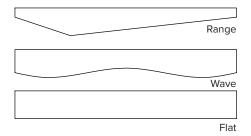

bar joists in open ceiling areas. Melody mVerse-Felt baffles are available in 20 mFelt colors, 5 core colors and three designs: Range, Wave and Flat. Custom baffle shapes are also available.



| Hz     | 125 | 250  | 500  | 1000 | 2000 | 4000 | N.R.C. |
|--------|-----|------|------|------|------|------|--------|
| MVFB-1 | .93 | 2.40 | 4.69 | 7.11 | 8.45 | 8.64 | 1.40   |

Note: NRC test results based on J-mounted with 12" x 48" Baffles.





#### CORE

1" (7 pcf) Recycled Polyester

#### **SIZES**

Custom sizes and shapes up to 8' x 4'

#### **MOUNTING**

CableLock, Cable

### **FINISH\***

mFelt (face only)

#### **EDGES**

Square, exposed

### **FLAMMABILITY**

All components have a Class "A" rating per ASTM E84

## **CORE COLORS**



# STANDARD SHAPES

(custom shapes are available)