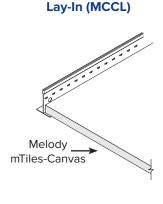

## **Painted Ceiling**

Melody mTiles-Canvas are painted, sound-absorbing ceiling tiles with a recycled polyester core that is mold and fungal resistant. mTiles-Canvas can be installed in a variety of ways, including lay-in grids, direct applied with mechanical fasteners or adhesive.

#### **SIZES**

Puck mount: Up to 4' x 8' Lay-In: Up to 4' x 4' or 2' x 8' Adhesive Mount: Up to 4' x 4'

#### **MOUNTING**

Pucks, Lay-in grid, Adhesive