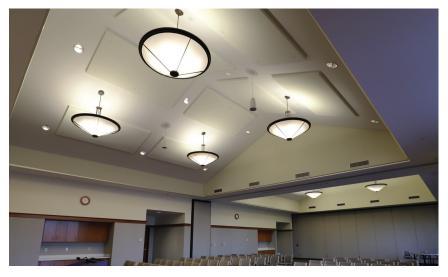

## **Painted Ceiling**

Melody mTiles-Canvas are painted, sound-absorbing ceiling tiles with a recycled polyester core that is mold and fungal resistant. mTiles-Canvas can be installed in a variety of ways, including lay-in grids, direct applied with mechanical fasteners or adhesive.