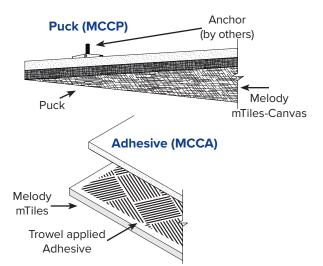

## **Painted Ceiling**

Melody mTiles-Canvas are painted, sound-absorbing ceiling tiles with a recycled polyester core that is mold and fungal resistant. mTiles-Canvas can be installed in a variety of ways, including lay-in grids, direct applied with mechanical fasteners or adhesive.

#### **SIZES**

Puck mount: Up to 4' x 8' Lay-In: Up to 4' x 4' or 2' x 8' Adhesive Mount: Up to 4' x 4'

#### **MOUNTING**

Pucks, Lay-in grid, Adhesive