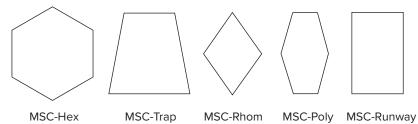

# Melocly mScores-Canvas (MSC)

# **Painted Wall Panels**

Melody mScores-Canvas are painted, sound-absorbing wall panels, with a recycled polyester core that is mold and fungal resistant. The mScores Canvas panels are finished on both the face and edges. mScores-Canvas create an acoustically comfortable environment with full wall applications, shape clusters, and individual shapes. mScores-Canvas are available in six standard shapes and a wide variety of custom shapes.

# **Custom Full Wall Application**



# **Standard Individual Shapes**



## **SOUND ABSORPTION**

| Hz    | 125 | 250 | 500 | 1000 | 2000 | 4000 | N.R.C. |
|-------|-----|-----|-----|------|------|------|--------|
| MSC-1 | .02 | .29 | .73 | 1.05 | 1.15 | 0.95 | .80    |

Note: NRC based on Type A Mounting.





#### CORE

1" (7 pcf) Recycled Polyester Mold & Fungal Resistant (ASTM C1338)

### **SIZES**

Custom sizes and shapes up to 4' x 8'

### **MOUNTING**

Adhesive

### **FINISH**

Sherwin Williams flat latex paint

### **EDGES**

Square, painted

### **FLAMMABILITY**

All components have a Class "A" rating per ASTM E84

Note: Due to the recycled nature of the product, minor imperfections and modeling on the face can occur in the painting process.



Painted Panel