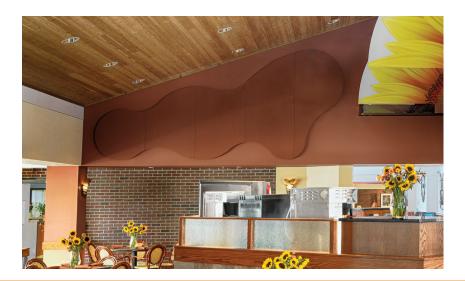

# Melocly mScores-Canvas (MSC)

# **Painted Wall Panels**

Melody mScores-Canvas are painted, sound-absorbing wall panels, with a recycled polyester core that is mold and fungal resistant. The mScores Canvas panels are finished on both the face and edges. mScores-Canvas create an acoustically comfortable environment with full wall applications, shape clusters, and individual shapes. mScores-Canvas are available in six standard shapes and a wide variety of custom shapes.

# **Custom Full Wall Application**



# **Standard Individual Shapes**



## **SOUND ABSORPTION**

| Hz    | 125 | 250 | 500 | 1000 | 2000 | 4000 | N.R.C. |
|-------|-----|-----|-----|------|------|------|--------|
| MSC-1 | .02 | .29 | .73 | 1.05 | 1.15 | 0.95 | .80    |

Note: NRC based on Type A Mounting.





#### CORE

1" (7 pcf) Recycled Polyester Mold & Fungal Resistant (ASTM C1338)

### **SIZES**

Custom sizes and shapes up to 4' x 8'

### **MOUNTING**

Adhesive

### **FINISH**

Sherwin Williams flat latex paint

### **EDGES**

Square, painted

### **FLAMMABILITY**

All components have a Class "A" rating per ASTM E84

Note: Due to the recycled nature of the product, minor imperfections and modeling on the face can occur in the painting process.



Painted Panel