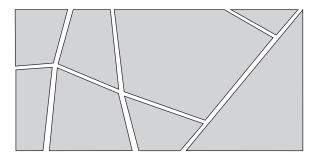

# Melocly mScores-Canvas (MSC)

# **Painted Wall Panels**

Melody mScores-Canvas are painted, sound-absorbing wall panels, with a recycled polyester core that is mold and fungal resistant. The mScores Canvas panels are finished on both the face and edges. mScores-Canvas create an acoustically comfortable environment with full wall applications, shape clusters, and individual shapes. mScores-Canvas are available in six standard shapes and a wide variety of custom shapes.

# **Custom Full Wall Application**



# **Standard Individual Shapes**



## **SOUND ABSORPTION**

| Hz    | 125 | 250 | 500 | 1000 | 2000 | 4000 | N.R.C. |
|-------|-----|-----|-----|------|------|------|--------|
| MSC-1 | .02 | .29 | .73 | 1.05 | 1.15 | 0.95 | .80    |

Note: NRC based on Type A Mounting.





#### CORE

1" (7 pcf) Recycled Polyester Mold & Fungal Resistant (ASTM C1338)

### **SIZES**

Custom sizes and shapes up to 4' x 8'

### **MOUNTING**

Adhesive

### **FINISH**

Sherwin Williams flat latex paint

### **EDGES**

Square, painted

### **FLAMMABILITY**

All components have a Class "A" rating per ASTM E84

Note: Due to the recycled nature of the product, minor imperfections and modeling on the face can occur in the painting process.



Painted Panel