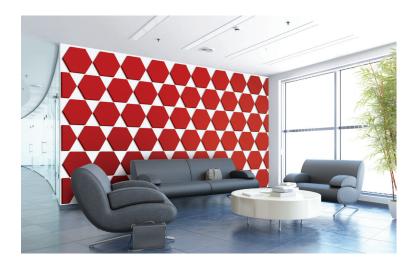

# **Custom Full Wall Application**

# aCapella Scores (AS) Wall Panels

aCapella Scores are sound-absorbing wall panels, which feature full wall applications, shape clusters, and individual shapes. Durable and colorful enough for office spaces, Scores creates an acoustically comfortable environment, and are available in standard shapes as well as a wide variety of custom shapes. Scores wall panels are tackable and offered in 16 standard colors.