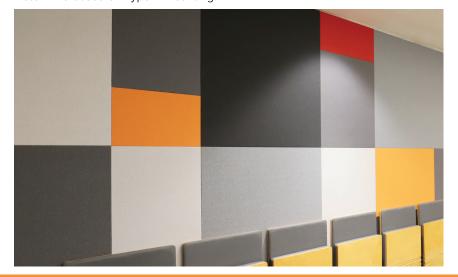

lications, shape clusters, and individual shapes. mScores-Rap are tackable, available in six standard shapes and a wide variety

# of custom shapes.



#### CORE

1" (7 pcf) and 2" (5 pcf) Recycled Polyester,

#### **SIZES**

Custom sizes and shapes up to 4' x 8'

#### **MOUNTING**

Adhesive

#### **FINISH**

Fabric

#### **EDGES**

Square

#### **FLAMMABILITY**

All components have a Class "A" rating per ASTM E84

#### **Custom Full Wall Application**



#### **Standard Individual Shapes**



#### **SOUND ABSORPTION**

| Hz    | 125 | 250 | 500  | 1000 | 2000 | 4000 | N.R.C. |
|-------|-----|-----|------|------|------|------|--------|
| MSR-1 | .21 | .25 | .70  | .98  | 1.15 | 1.17 | .75    |
| MSR-2 | .37 | .67 | 1.12 | 1.20 | 1.19 | 1.16 | 1.05   |

Note: NRC based on Type A Mounting.



#### **Panel Detail**