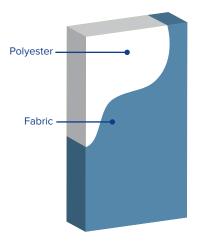

, and individual shapes. mScores-Rap are tackable, available in six standard shapes and a wide variety

# of custom shapes.



#### CORE

1" (7 pcf) and 2" (5 pcf) Recycled Polyester,

#### **SIZES**

Custom sizes and shapes up to 4' x 8'

#### **MOUNTING**

Adhesive

#### **FINISH**

Fabric

#### **EDGES**

Square

#### **FLAMMABILITY**

All components have a Class "A" rating per ASTM E84

#### **Custom Full Wall Application**



#### **Standard Individual Shapes**



#### **SOUND ABSORPTION**

| Hz    | 125 | 250 | 500  | 1000 | 2000 | 4000 | N.R.C. |
|-------|-----|-----|------|------|------|------|--------|
| MSR-1 | .21 | .25 | .70  | .98  | 1.15 | 1.17 | .75    |
| MSR-2 | .37 | .67 | 1.12 | 1.20 | 1.19 | 1.16 | 1.05   |

Note: NRC based on Type A Mounting.



#### **Panel Detail**