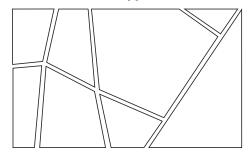

## Melody mScores-Rap (MSR)

### **Fabric Wall Panels**

Melody mScores-Rap are fabric covered, sound-absorbing wall panels, with a recycled polyester core. mScores-Rap create an acoustically comfortable environment with full wall applications, shape clusters, and individual shapes. mScores-Rap are tackable, available in six standard shapes and a wide variety

# of custom shapes.



#### CORE

1" (7 pcf) and 2" (5 pcf) Recycled Polyester,

#### **SIZES**

Custom sizes and shapes up to 4' x 8'

#### **MOUNTING**

Adhesive

#### **FINISH**

Fabric

#### **EDGES**

Square

#### **FLAMMABILITY**

All components have a Class "A" rating per ASTM E84

#### **Custom Full Wall Application**



#### **Standard Individual Shapes**



#### **SOUND ABSORPTION**

| Hz    | 125 | 250 | 500  | 1000 | 2000 | 4000 | N.R.C. |
|-------|-----|-----|------|------|------|------|--------|
| MSR-1 | .21 | .25 | .70  | .98  | 1.15 | 1.17 | .75    |
| MSR-2 | .37 | .67 | 1.12 | 1.20 | 1.19 | 1.16 | 1.05   |

Note: NRC based on Type A Mounting.



#### **Panel Detail**