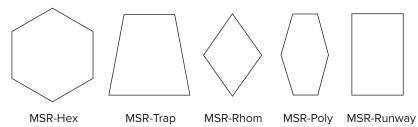

#### **Standard Individual Shapes**

### **Fabric Wall Panels**

Melody mScores-Rap are fabric covered, sound-absorbing wall panels, with a recycled polyester core. mScores-Rap create an acoustically comfortable environment with full wall applications, shape clusters, and individual shapes. mScores-Rap are tackable, available in six standard shapes and a wide variety