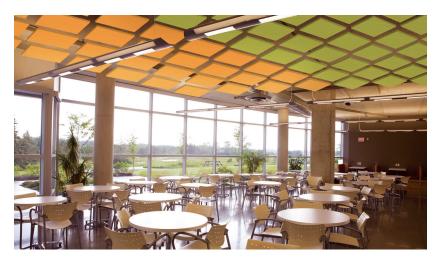

# aCapella Floats (AFC)

Clouds

aCapella Floats are flat, custom shaped, **sound-absorbing ceiling clouds.** Each Float can hang from the ceiling at any angle, depending on the desired design and acoustical effect. Floats are supplied in 16 colors and come in square, circular, triangular, rectangular, polygon and trapezoid shapes. Custom shapes are available. All shapes are available in solid or open panels. See aCapella Verticals for more details.

# **CONTROLLING SOUND BEAUTIFULLY**

800-737-0307 • 636-225-8800 • www.gsacoustics.com