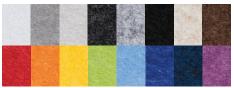

2000  | 4000  | N.R.C. |
|-----|-------|-------|-------|-------|-------|-------|--------|
| AFC | 20.09 | 21.47 | 33.32 | 40.70 | 51.02 | 55.83 | 1.00   |
|     |       |       |       |       |       |       |        |

Note: NRC test results based on J-mounting with 48"  $\times$  108" Float Cloud.



# **CONTROLLING SOUND BEAUTIFULLY**

800-737-0307 • 636-225-8800 • www.gsacoustics.com



#### CORE

1/2" Recycled Polyester

## SIZES

Custom sizes and shapes up to 4' x 9'. Open design requires a 4" minimum outer width.

#### MOUNTING

CableLock Plates with Cable

## FINISH

16 standard colors

## EDGES

Square

# CLEANING

Bleach Cleanable (10:1) Water-based/Solvent (WS) Mold & Fungal Resistant (ASTM C1338)

# FLAMMABILITY

All components have a Class "A" rating per ASTM E84

# COLORS