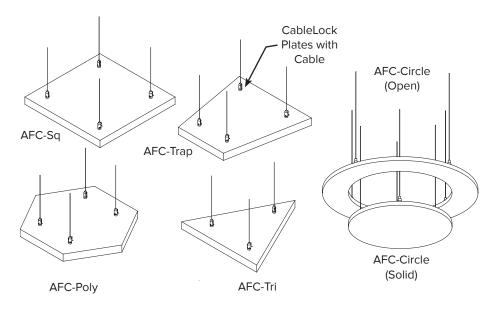

# aCapella Floats (AFC)

Clouds

aCapella Floats are flat, custom shaped, **sound-absorbing ceiling clouds.** Each Float can hang from the ceiling at any angle, depending on the desired design and acoustical effect. Floats are supplied in 16 colors and come in square, circular, triangular, rectangular, polygon and trapezoid shapes. Custom shapes are available. All shapes are available in solid or open panels. See aCapella Verticals for more details.

## **MOUNTING - STANDARD SHAPES**

#### MOUNTING

CableLock Plates with Cable