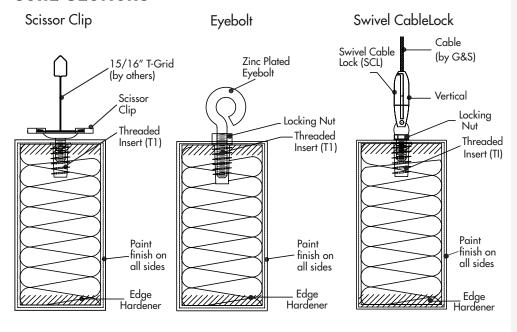

#### MOUNTING

Eyebolt, Scissor Clip or Swivel CableLock

## **CORE SECTIONS**

## CORE

6-7 pcf recycled fiberglass Thickness: 2"

#### **SIZES**

Custom sizes and shapes up to 96" x 28"

#### FINISH

Paint - standard white Custom colors on request

#### **EDGES**

Square Hardened