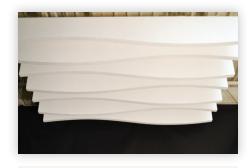

# ACCENT BAFFLES (AB)

G&S Acoustics' Accent Baffles (AB) are effective sound-control products for **isolating noise** and **absorbing sound** in open ceiling systems. Baffles hang from existing ceiling grid systems or from roof decks and bar joists in open ceilings.

Available with a painted finish, our Accent Baffles also define open spaces and **add depth to ceilings.** Accent Baffles have a standard white painted finish on all four sides, custom colors are available upon request.