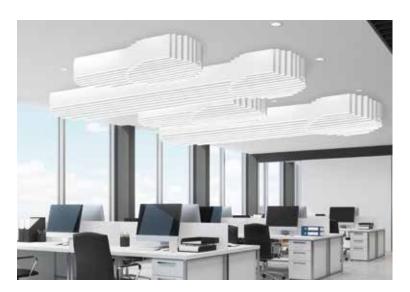

# mVerse (MVB) Baffles

Melody mVerse are **recycled polyester** sound absorbing **baffles**. mVerse baffles are spaced at least 3" apart and hung **individually** from existing ceiling grid systems, roof decks or bar joists in open ceiling areas. Melody mVerse baffles come in a white polyester and three designs: Range, Wave and Flat baffle shapes. Custom baffle shapes are also available.