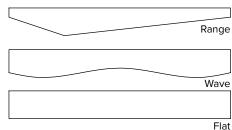

# mVerse (MVB) Baffles

Melody mVerse are **recycled polyester** sound absorbing **baffles**. mVerse baffles are spaced at least 3" apart and hung **individually** from existing ceiling grid systems, roof decks or bar joists in open ceiling areas. Melody mVerse baffles come in a white polyester and three designs: Range, Wave and Flat baffle shapes. Custom baffle shapes are also available.

### STANDARD SHAPES

(custom shapes are available)