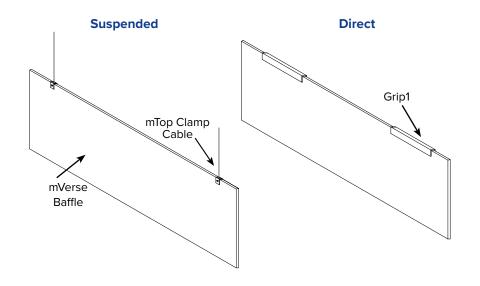

#### **MOUNTING SYSTEMS**

#### **MOUNTING**

mTop Clamp: Cable, Grip1: Direct Mount