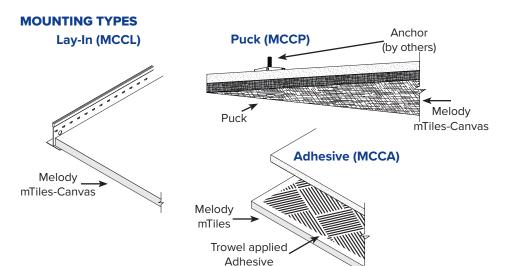

## **Painted Ceiling**

Melody mTiles-Canvas are painted, sound-absorbing ceiling tiles with a recycled polyester core. mTiles-Canvas can be installed in a variety of ways, including lay-in grids, direct applied with mechanical fasteners or adhesive.

#### **SIZES**

Puck mount: Up to 4' x 8' Lay-In: Up to 4' x 4' or 2' x 8' Adhesive Mount: Up to 4' x 4'

#### **MOUNTING**

Pucks, Lay-in grid, Adhesive