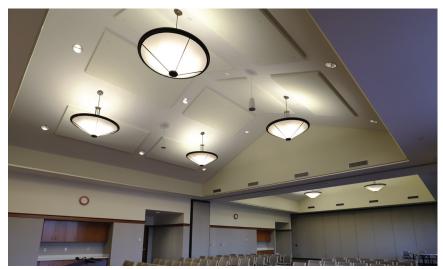

## **Painted Ceiling**

Melody mTiles-Canvas are painted, sound-absorbing ceiling tiles with a recycled polyester core. mTiles-Canvas can be installed in a variety of ways, including lay-in grids, direct applied with mechanical fasteners or adhesive.