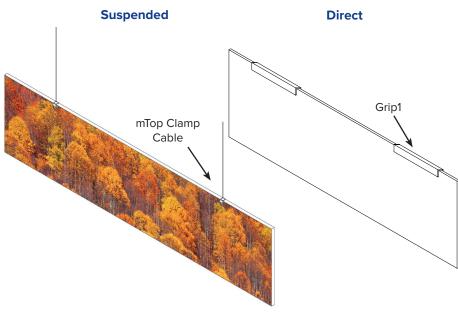

# Melody mVerse-Image (мув)

## **Printed Baffles**

Melody mVerse-Image are **printed polyester** sound absorbing **baffles.** mVerse-Image baffles are spaced at least 3" apart and hung **individually** from existing ceiling grid systems, roof decks or bar joists in open ceiling areas. Melody mVerse-Image baffles come in three designs: Range, Wave and Flat baffle shapes. Custom baffle shapes are also available.

### **MOUNTING SYSTEMS**



#### **SOUND ABSORPTION - IN SABINS**

| Hz     | 125 | 250  | 500  | 1000 | 2000 | 4000 | N.R.C. |
|--------|-----|------|------|------|------|------|--------|
| MVIB-1 | .78 | 2.20 | 3.92 | 5.70 | 7.09 | 7.43 | 1.20   |

Note: NRC test results based on J-mounted with 12" x 48" Baffles.



**CONTROLLING SOUND BEAUTIFULLY** 

800-737-0307 · 636-225-8800 · www.gsacoustics.com



#### CORE

1" (7 pcf) Recycled Polyester

#### SIZES

Custom sizes and shapes up to 8' x 4'

#### MOUNTING

mTop Clamp: Cable, Grip1: Direct Mount

#### FINISH

Printed

#### EDGES

Square

#### CLEANING

Bleach-Cleanable (10:1) Water-Based/Solvent (WS) Mold & Fungal Resistant (ASTM C1338)

#### FLAMMABILITY

All components have a Class "A" rating per ASTM E84

Note: Due to the recycled nature of the product, mino