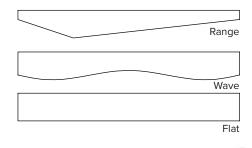

## **Printed Baffles**

Melody mVerse-Image are **printed polyester** sound absorbing **baffles.** mVerse-Image baffles are spaced at least 3" apart and hung **individually** from existing ceiling grid systems, roof decks or bar joists in open ceiling areas. Melody mVerse-Image baffles come in three designs: Range, Wave and Flat baffle shapes. Custom baffle shapes are also available.

#### **STANDARD SHAPES**

#### (custom shapes are available)