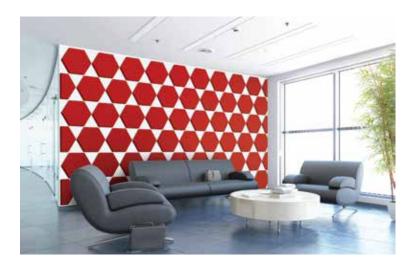

# aCapella Scores (AS)

# Wall Panels

aCapella Scores are sound-absorbing wall panels, which feature full wall applications, shape clusters, and individual shapes. Durable and colorful enough for office spaces, Scores creates an acoustically comfortable environment, and are available in standard shapes as well as a wide variety of custom shapes. Scores wall panels are tackable and offered in 16 standard colors.

# **Custom Full Wall Application**



# **Standard Individual Shapes**



## **SOUND ABSORPTION**

| Hz   | 125 | 250 | 500 | 1000 | 2000 | 4000 | N.R.C. |
|------|-----|-----|-----|------|------|------|--------|
| AS5  | .12 | .03 | .23 | .59  | .89  | 1.05 | .45    |
| AS-1 | .09 | .21 | .72 | 1.03 | 1.12 | 1.05 | .75    |

Note: NRC based on Type A Mounting.





#### CORE

1/2" & 1" Recycled Polyester and Tackable

## **SIZES**

Custom sizes and shapes up to 4' x 9'

# **MOUNTING**

Adhesive

## **FINISH**

16 standard colors

# **EDGES**

Square

## **CLEANING**

Bleach Cleanable (10:1) Water-based/Solvent (WS) Mold & Fungal Resistant (ASTM C1338)

## **FLAMMABILITY**

All components have a Class "A" rating per ASTM E84

# **COLORS**



## **STANDARD SHAPES**