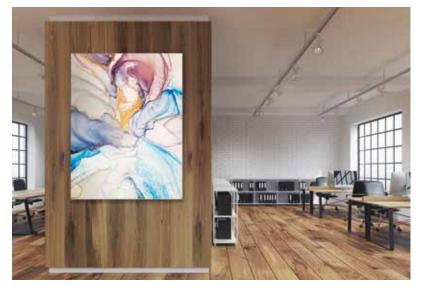

# Wall Panels

aCapella Score-Images are **custom printed sound-absorbing wall panels**, which feature full wall applications, shape clusters, and individual shapes. **Durable and colorful** enough for office spaces, Score-Images create acoustically comfortable environments, and are available in standard shapes as well as a wide variety of custom shapes. We recommend using aCapella Cotton, our white panel beause the images are most vibrant. Any of the other 15 aCapella colors can be printed.

#### **Custom Full Wall Application**