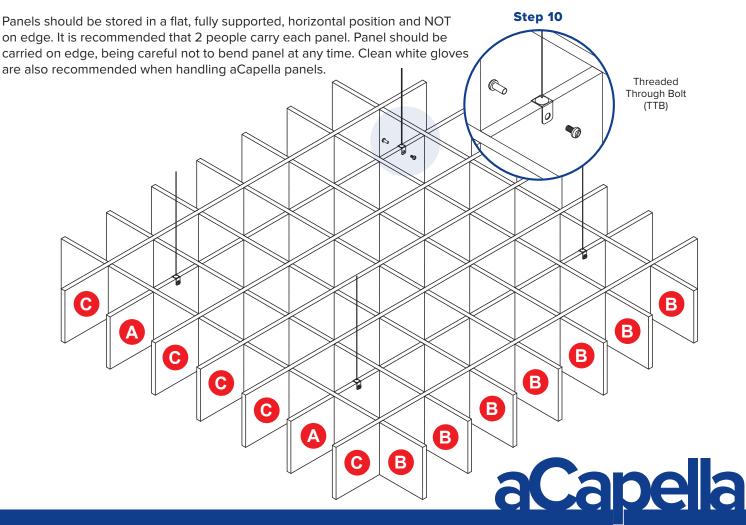

#### **INSTALLATION INSTRUCTIONS:**

- 9. Insert the cable up through the top hole in each Top Clamp. Pull cable through Top Clamp until the swage sits snug inside Top Clamp.
- Slide Top Clamps onto A Panels with holes, aligning Top Clamp hole with pre-drilled holes in the A Panels. Attach using the Threaded Through Bolts.