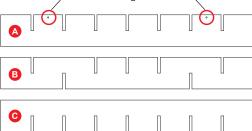

#### **INSTALLATION INSTRUCTIONS:**

- Each aCapella Structures ships flat as individual panels to be assembled on-site.
- 2. Each Panel will have a sticker indicating the top edge of the panel and the part letter (A, B, C). Be sure to install with all stickers facing the same direction and follow lettering schematic attached.
- 3. Sort panels A, B, C, on a clean work surface making individual piles of each labeled panel.
- 4. Start with placing the two A Panels with holes parallel to each other and insert the 2nd notch of the B Panel into the first notch on the A Panel. Push the B Panel onto the A Panel at the opposing notches, push down until fully seated and tops of panels are aligned.
- 5. Next, insert the 2nd notch of another B Panel into the first notch on opposite end of the A Panel. Push the B Panel onto the A Panel at the opposing notches, push down until fully seated and tops of panels are aligned.
- 6. Continue inserting all B Panels into the two A Panels.
- 7. Insert the C Panels perpendicular into the B Panels at the opposing notch, be sure to push down until fully seated and tops of panels are aligned.
- 8. Continue inserting all C Panels into the B Panels, be sure to push down until fully seated and tops of panels are aligned.

Steps 2-3