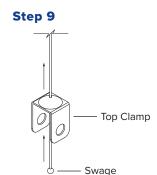

#### **INSTALLATION INSTRUCTIONS:**

- 9. Insert the cable up through the top hole in each Top Clamp. Pull cable through Top Clamp until the swage sits snug inside Top Clamp.
- Slide Top Clamps onto A Panels with holes, aligning Top Clamp hole with pre-drilled holes in the A Panels. Attach using the Threaded Through Bolts.