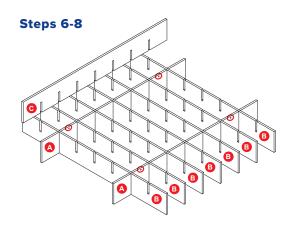

#### **INSTALLATION INSTRUCTIONS:**

- Each aCapella Structures ships flat as individual panels to be assembled on-site.
- 2. Each Panel will have a sticker indicating the top edge of the panel and the part letter (A, B, C). Be sure to install with all stickers facing the same direction and follow lettering schematic attached.
- 3. Sort panels A, B, C, on a clean work surface making individual piles of each labeled panel.
- 4. Start with placing the two A Panels with holes parallel to each other and insert the 2nd notch of the B Panel into the first notch on the A Panel. Push the B Panel onto the A Panel at the opposing notches, push down until fully seated and tops of panels are aligned.
- 5. Next, insert the 2nd notch of another B Panel into the first notch on opposite end of the A Panel. Push the B Panel onto the A Panel at the opposing notches, push down until fully seated and tops of panels are aligned.
- 6. Continue inserting all B Panels into the two A Panels.
- 7. Insert the C Panels perpendicular into the B Panels at the opposing notch, be sure to push down until fully seated and tops of panels are aligned.
- 8. Continue inserting all C Panels into the B Panels, be sure to push down until fully seated and tops of panels are aligned.