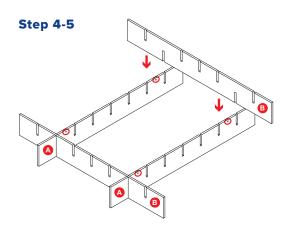

#### **INSTALLATION INSTRUCTIONS:**

- Each aCapella Structures ships flat as individual panels to be assembled on-site.
- 2. Each Panel will have a sticker indicating the top edge of the panel and the part letter (A, B, C). Be sure to install with all stickers facing the same direction and follow lettering schematic attached.
- 3. Sort panels A, B, C, on a clean work surface making individual piles of each labeled panel.
- 4. Start with placing the two A Panels with holes parallel to each other and insert the 2nd notch of the B Panel into the first notch on the A Panel. Push the B Panel onto the A Panel at the opposing notches, push down until fully seated and tops of panels are aligned.
- 5. Next, insert the 2nd notch of another B Panel into the first notch on opposite end of the A Panel. Push the B Panel onto the A Panel at the opposing notches, push down until fully seated and tops of panels are aligned.
- 6. Continue inserting all B Panels into the two A Panels.
- 7. Insert the C Panels perpendicular into the B Panels at the opposing notch, be sure to push down until fully seated and tops of panels are aligned.
- 8. Continue inserting all C Panels into the B Panels, be sure to push down until fully seated and tops of panels are aligned.

Steps 2-3