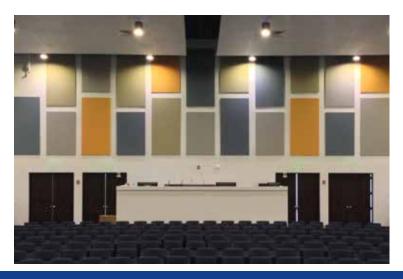

# **Acousti-Felt**Wall Panels (AFP)

Acousti-Felt (AFP) panels provide the look of felt and excellent sound absorption. This product combines a high-performance, sound-absorbing, fiberglass core with the appearance of felt. Now there is no need to sacrifice sound absorption for the look of felt panels. Acousti-Felt panels are offered in thicknesses of 1" and 2" with NRC values from .55 to 1.15. Low frequency absorption is very good with the thicker Acousti-Felt panels.

If you want the look of felt, and great sound absorption, then the Acousti-Felt panel is the right choice.