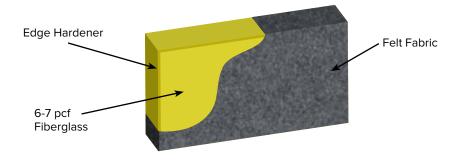

#### CORE

6-7 pcf fiberglass, 1" & 2" thick

# **EDGES**

Square, beveled, radiused Hardened