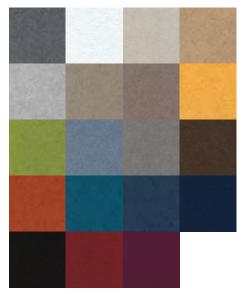

u want the look of felt, and great sound absorption, then the Acousti-Felt panel is the right choice.



### **SOUND ABSORPTION**

| Hz    | 125 | 250 | 500  | 1000 | 2000 | 4000 | N.R.C. |
|-------|-----|-----|------|------|------|------|--------|
| AFP 1 | .15 | .32 | .83  | 1.09 | 1.17 | 1.07 | .85    |
| AFP 2 | .35 | .71 | 1.20 | 1.31 | 1.21 | 1.18 | 1.10   |

Note: NRC test results based on our standard acoustically transparent fabric. Results may vary with other fabrics.





#### CORE

6-7 pcf fiberglass, 1" & 2" thick

# SIZES

Custom sizes and shapes up to 4'x12'

#### **MOUNTING**

Adhesive, impaling clips, two-part Z-clips

# **FINISH**

Felt

# **EDGES**

Square, beveled, radiused Hardened

# **FLAMMABILITY**

All components have a Class "A" rating per ASTM E84

# **COLORS**