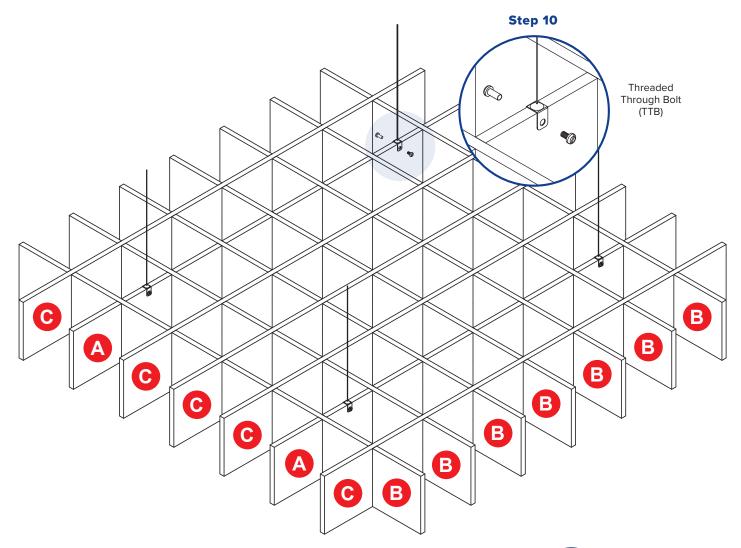

# ACOUSTICS Golterman & Sabo

#### **INSTALLATION INSTRUCTIONS:**

- 9. Insert the cable up through the top hole in each Top Clamp. Pull cable through Top Clamp until the swage sits snug inside Top Clamp.
- Slide Top Clamps onto A Panels with holes, aligning Top Clamp hole with pre-drilled holes in the A Panels. Attach using the Threaded Through Bolts.