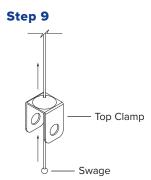

#### **INSTALLATION INSTRUCTIONS:**

- 9. Insert the cable up through the top hole in each Top Clamp. Pull cable through Top Clamp until the swage sits snug inside Top Clamp.
- Slide Top Clamps onto A Panels with holes, aligning Top Clamp hole with pre-drilled holes in the A Panels. Attach using the Threaded Through Bolts.