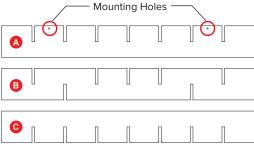

#### **INSTALLATION INSTRUCTIONS:**

- Each aCapella Structures ships flat as individual panels to be assembled on-site.
- 2. Each Panel will have a sticker indicating the top edge of the panel and the part letter (A, B, C). Be sure to install with all stickers facing the same direction and follow lettering schematic attached.
- 3. Sort panels A, B, C, on a clean work surface making individual piles of each labeled panel.
- 4. Start with placing the two A Panels with holes parallel to each other and insert the 2nd notch of the B Panel into the first notch on the A Panel. Push the B Panel onto the A Panel at the opposing notches, push down until fully seated and tops of panels are aligned.
- Next, insert the 2nd notch of another B Panel into the first notch on opposite end of the A Panel. Push the B Panel onto the A Panel at the opposing notches, push down until fully seated and tops of panels are aligned.
- 6. Continue inserting all B Panels into the two A Panels.
- 7. Insert the C Panels perpendicular into the B Panels at the opposing notch, be sure to push down until fully seated and tops of panels are aligned.
- 8. Continue inserting all C Panels into the B Panels, be sure to push down until fully seated and tops of panels are aligned.