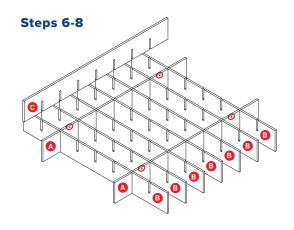

#### **INSTALLATION INSTRUCTIONS:**

- Each aCapella Structures ships flat as individual panels to be assembled on-site.
- 2. Each Panel will have a sticker indicating the top edge of the panel and the part letter (A, B, C). Be sure to install with all stickers facing the same direction and follow lettering schematic attached.
- 3. Sort panels A, B, C, on a clean work surface making individual piles of each labeled panel.
- 4. Start with placing the two A Panels with holes parallel to each other and insert the 2nd notch of the B Panel into the first notch on the A Panel. Push the B Panel onto the A Panel at the opposing notches, push down until fully seated and tops of panels are aligned.
- Next, insert the 2nd notch of another B Panel into the first notch on opposite end of the A Panel. Push the B Panel onto the A Panel at the opposing notches, push down until fully seated and tops of panels are aligned.
- 6. Continue inserting all B Panels into the two A Panels.
- 7. Insert the C Panels perpendicular into the B Panels at the opposing notch, be sure to push down until fully seated and tops of panels are aligned.
- 8. Continue inserting all C Panels into the B Panels, be sure to push down until fully seated and tops of panels are aligned.