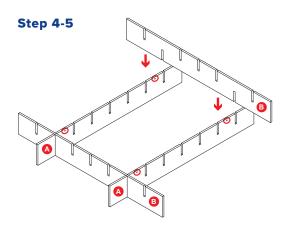

#### **INSTALLATION INSTRUCTIONS:**

- Each aCapella Structures ships flat as individual panels to be assembled on-site.
- 2. Each Panel will have a sticker indicating the top edge of the panel and the part letter (A, B, C). Be sure to install with all stickers facing the same direction and follow lettering schematic attached.
- 3. Sort panels A, B, C, on a clean work surface making individual piles of each labeled panel.
- 4. Start with placing the two A Panels with holes parallel to each other and insert the 2nd notch of the B Panel into the first notch on the A Panel. Push the B Panel onto the A Panel at the opposing notches, push down until fully seated and tops of panels are aligned.
- Next, insert the 2nd notch of another B Panel into the first notch on opposite end of the A Panel. Push the B Panel onto the A Panel at the opposing notches, push down until fully seated and tops of panels are aligned.
- 6. Continue inserting all B Panels into the two A Panels.
- 7. Insert the C Panels perpendicular into the B Panels at the opposing notch, be sure to push down until fully seated and tops of panels are aligned.
- 8. Continue inserting all C Panels into the B Panels, be sure to push down until fully seated and tops of panels are aligned.