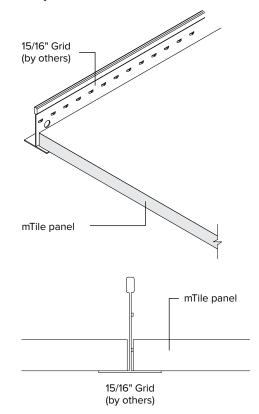

### **INSTALLATION INSTRUCTIONS:**

- Place mTile panels in ceiling grid. All four edges should rest on the ceiling grid. Note: Back side of each mTile panel should be clearly labeled.
  Follow the directional label on the back of the panel for installation orientation. All panels should be installed with the same orientation.
- 2. Use a straight edge and utility knife to cut mTile panels to fit around odd angles, lights and other penetrations.