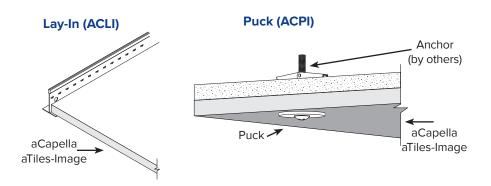

# **MOUNTING TYPES**

#### **SIZES**

Puck mount: Up to 4' x 9' Lay-In: 2' x 2', 2' x 4', 4' x 4', 2' x 6' and 2' x 8'

#### **MOUNTING**

Pucks, Lay-in grid