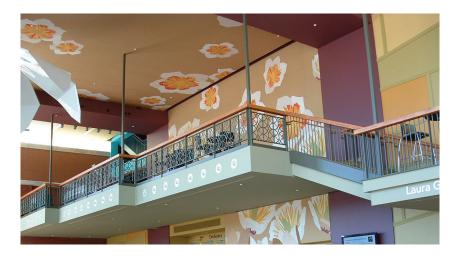

# aCapella aTiles-Image Ceiling

aCapella aTile-Images are custom printed flat, sound-absorbing and colorful ceiling tiles. aTile-Images can be installed in a variety of ways, including layin grids and direct applied with mechanical fasteners. aTile-Images provide sound control while adding color to the design of any space. Custom shapes and sizes are available. We recommend using aCapella Cotton, our white panel beause the images are most vibrant. Any of the other 15 aCapella colors can be printed.