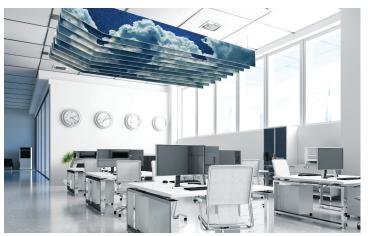

# aCapella Verse-Image (AVIB) **Baffles**

aCapella Verse-Images are printed baffles designed for isolating noise and absorbing sound in open ceiling environments such as office spaces, restaurants, lobbies and classrooms. The baffles are spaced at least 3" apart and hung individually from existing ceiling grid systems, roof decks or bar joists in open ceiling areas. Custom baffle shapes are also available. We recommend using aCapella Cotton, our white panel beause the images are most vibrant. Any of the other 15 aCapella colors can be printed.