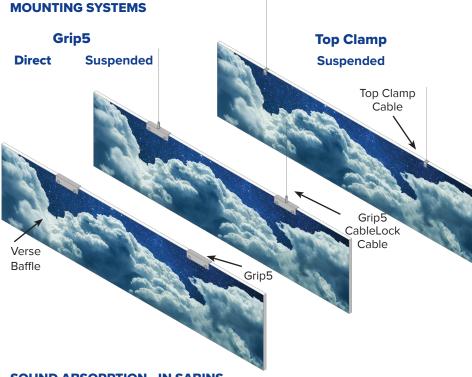

### **MOUNTING**

Top Clamp: Cable

Grip5: CableLock with Cable

Grip5: Direct Mount