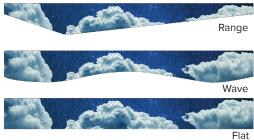

ON - IN SABINS**

| Hz   | 125  | 250  | 500  | 1000 | 2000 | 4000 | N.R.C. |
|------|------|------|------|------|------|------|--------|
| AVIB | 1.17 | 1.62 | 3.21 | 4.36 | 6.05 | 6.96 | .95    |

Note: NRC based on J-mount with 12" x 48" Baffles.





#### CORE

1/2" Recycled Polyester

#### **SIZES**

Custom sizes and shapes up to 9' x 4'

### **MOUNTING**

Top Clamp: Cable

Grip5: CableLock with Cable

Grip5: Direct Mount

#### **FINISH**

Custom printed

#### **EDGES**

Square

#### **CLEANING**

Bleach Cleanable (10:1) Water-based/Solvent (WS) Mold & Fungal Resistant (ASTM C1338)

#### **FLAMMABILITY**

All components have a Class "A" rating per ASTM E84

Note: Due to the recycled nature of the product, minor imperfections in the printing process can occur.

## **STANDARD SHAPES**