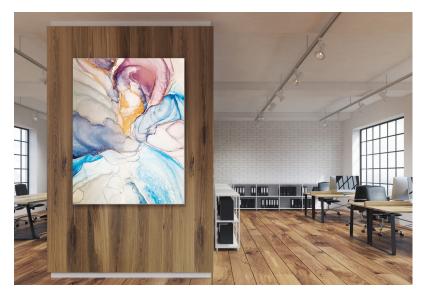

Panels

aCapella Score-Images are **custom printed sound-absorbing wall panels**, which feature full wall applications, shape clusters, and individual shapes. **Durable and colorful** enough for office spaces, Score-Images create acoustically comfortable environments, and are available in standard shapes as well as a wide variety of custom shapes. We recommend using aCapella Cotton, our white panel beause the images are most vibrant. Any of the other 15 aCapella colors can be printed.

#### **Custom Full Wall Application**



#### **Standard Individual Shapes**



#### SOUND ABSORPTION

| Hz  | 125 | 250 | 500 | 1000 | 2000 | 4000 | N.R.C. |
|-----|-----|-----|-----|------|------|------|--------|
| ASI | .12 | .03 | .23 | .59  | .89  | 1.05 | .45    |

Note: NRC based on Type A Mounting.



### **CONTROLLING SOUND BEAUTIFULLY**



#### CORE

1/2" Recycled Polyester

#### SIZES

Custom sizes and shapes up to  $4' \times 9'$ 

#### MOUNTING

Adhesive

#### FINISH

**Custom Printed** 

#### **EDGES**

Square

#### CLEANING

Bleach Cleanable (10:1) Water-based/Solvent (WS) Mold & Fungal Resistant (ASTM C1338)

#### FLAMMABILITY

All components have a Class "A" rating per ASTM E84

Note: Due to the recycled nature of the product, minor imperfections in the printing process can occur.



Printed on the color cotton