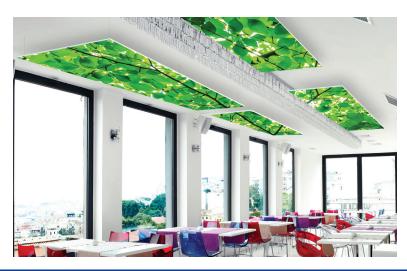

## Clouds

aCapella Float-Images are **custom printed**, flat, custom shaped, **sound-absorbing ceiling clouds.** Each Float can hang from the ceiling at any angle, depending on the desired design and acoustical effect. Float-Images come in square, circular, triangular, rectangular, polygon and trapezoid shapes. Custom shapes are available. All shapes are available in solid or open panels. We recommend using aCapella Cotton, our white panel because the images are most vibrant. Any of the other 15 aCapella colors can be printed.

#### FINISH

Custom printed