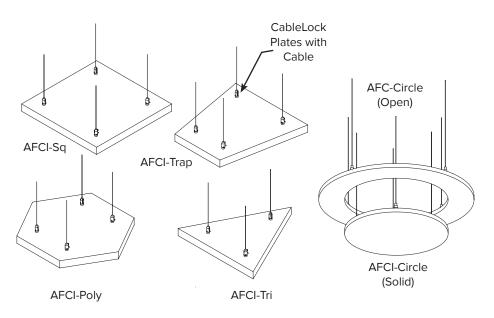

## Clouds

aCapella Float-Images are **custom printed**, flat, custom shaped, **sound-absorbing ceiling clouds.** Each Float can hang from the ceiling at any angle, depending on the desired design and acoustical effect. Float-Images come in square, circular, triangular, rectangular, polygon and trapezoid shapes. Custom shapes are available. All shapes are available in solid or open panels. We recommend using aCapella Cotton, our white panel because the images are most vibrant. Any of the other 15 aCapella colors can be printed.

#### **MOUNTING - STANDARD SHAPES**

#### MOUNTING

CableLock Plates with Cable