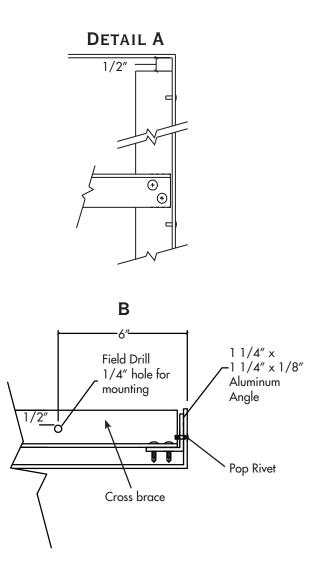

### **DESCRIPTION**

Installation is as follows:

- 1. All cross braces installed by G&S as shown on **Detail A.**
- Field drill holes in the cross braces at each end of the Reflector Cloud for mechanical or wire attachment as shown on Detail B and Drawing 1.
- 3. Use wire, chain (provided by others) to hang each Reflection Cloud from the cross braces. Hang with minimum of 4 wires.

### **CLOUD MOUNTING DETAIL**

Controlling Sound Beautifully