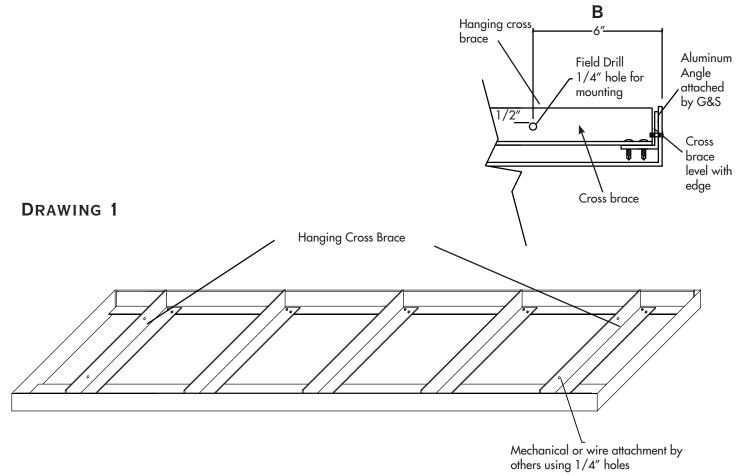

### **DESCRIPTION**

Installation is as follows:

- 1. All cross braces installed by G&S as shown on **Detail A.**
- Field drill holes in the cross braces at each end of the Reflector Cloud for mechanical or wire attachment as shown on Detail B and Drawing 1.
- 3. Use wire, chain (provided by others) to hang each Reflection Cloud from the cross braces. Hang with minimum of 4 wires.

### **CLOUD MOUNTING DETAIL**

Controlling Sound Beautifully