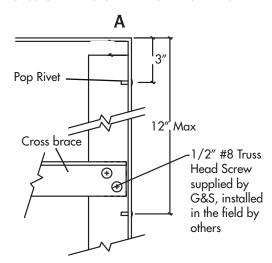

### **DESCRIPTION**

Installation is as follows:

- 1. All cross braces installed by G&S as shown on **Detail A.**
- Field drill holes in the cross braces at each end of the Reflector Cloud for mechanical or wire attachment as shown on Detail B and Drawing 1.
- 3. Use wire, chain (provided by others) to hang each Reflection Cloud from the cross braces. Hang with minimum of 4 wires.

### **CLOUD MOUNTING DETAIL**

Controlling Sound Beautifully