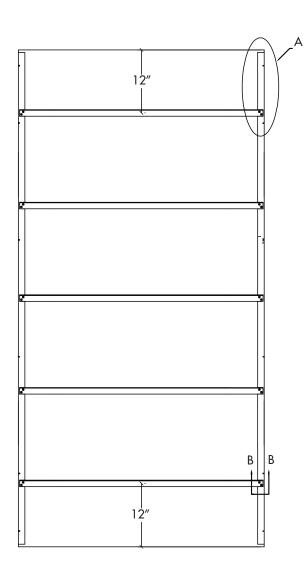

### **DESCRIPTION**

Installation is as follows:

- 1. All cross braces installed by G&S as shown on **Detail A.**
- Field drill holes in the cross braces at each end of the Reflector Cloud for mechanical or wire attachment as shown on Detail B and Drawing 1.
- 3. Use wire, chain (provided by others) to hang each Reflection Cloud from the cross braces. Hang with minimum of 4 wires.

### **CLOUD MOUNTING DETAIL**

Controlling Sound Beautifully