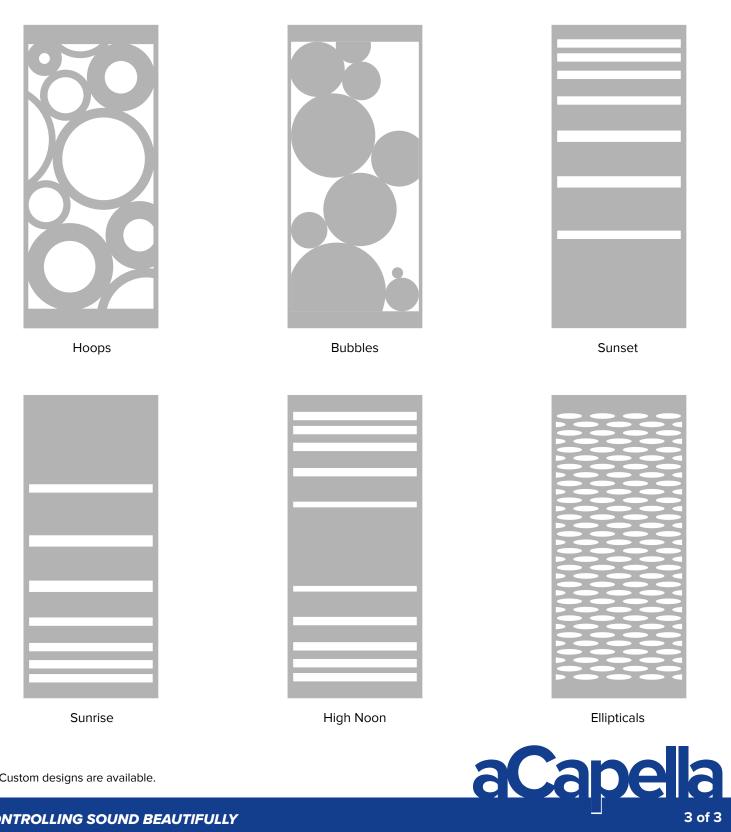

# aCapella PartiTions Designs\*

\*Custom designs are available.

**CONTROLLING SOUND BEAUTIFULLY**