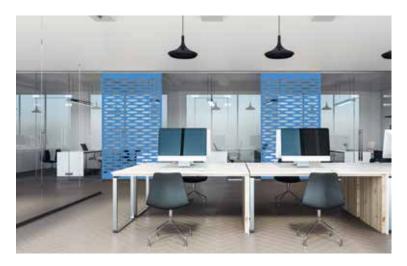

### **Room Dividers**

aCapella aCapella PartiTions are suspended, polyester acoustical panels with cut-out designs. PartiTions are used to divide open spaces, or work areas, with partial obstructions and creative design. In addition, PartiTions provides some sound absorption. Hung from two hanging points, PartiTion panels can be cut to any design up to 4' x 8' in 16 solid colors. 12 standard PartiTion designs are shown on the proceeding pages.

**School Yard** 