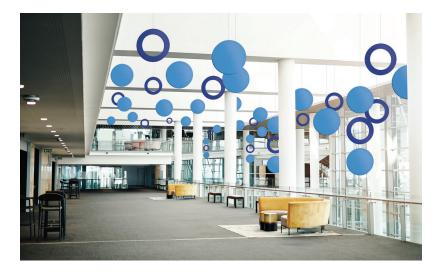

# aCapella Verticals (AV)

aCapella Verticals are **sound-absorbing ceiling baffles suspended** in single units or linked together to create **hanging mobile sculptures.** The intent of Verticals is to use the inner, solid panel and the outer, open panel to create vertically hanging decorative and acoustical systems. With Verticals, there is no waste as each component is cut from the other. Verticals are available in standard shapes as well as a wide variety of custom shapes. Mix and match any of the available 16 colors to create a unique design. Hang up to six Vertical units in one group.

## **CONTROLLING SOUND BEAUTIFULLY**