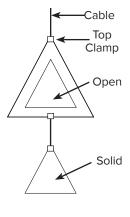

# aCapella Verticals (AV)

aCapella Verticals are **sound-absorbing ceiling baffles suspended** in single units or linked together to create **hanging mobile sculptures.** The intent of Verticals is to use the inner, solid panel and the outer, open panel to create vertically hanging decorative and acoustical systems. With Verticals, there is no waste as each component is cut from the other. Verticals are available in standard shapes as well as a wide variety of custom shapes. Mix and match any of the available 16 colors to create a unique design. Hang up to six Vertical units in one group.

#### **STANDARD SHAPES**







AV-TRI

#### **SOUND ABSORPTION - IN SABINS**

| Hz | 125  | 250  | 500  | 1000 | 2000 | 4000 | N.R.C. |
|----|------|------|------|------|------|------|--------|
| AV | 1.17 | 1.62 | 3.21 | 4.36 | 6.05 | 6.96 | .95    |

Note: NRC based on J-mount with 12" x 48" Baffles.



## **CONTROLLING SOUND BEAUTIFULLY**



#### CORE

1/2" Recycled Polyester

#### SIZES

Custom sizes and shapes up to 4' x 4'

#### MOUNTING

Top Clamp with Cable

#### **FINISH**

16 standard colors

### EDGES

Square

#### CLEANING

Bleach Cleanable (10:1) Water-based/Solvent (WS) Mold & Fungal Resistant (ASTM C1338)

#### FLAMMABILITY

All components have a Class "A" rating per ASTM E84

#### COLORS