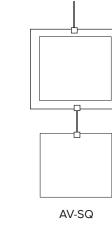

# aCapella Verticals (AV)

aCapella Verticals are **sound-absorbing ceiling baffles suspended** in single units or linked together to create **hanging mobile sculptures.** The intent of Verticals is to use the inner, solid panel and the outer, open panel to create vertically hanging decorative and acoustical systems. With Verticals, there is no waste as each component is cut from the other. Verticals are available in standard shapes as well as a wide variety of custom shapes. Mix and match any of the available 16 colors to create a unique design. Hang up to six Vertical units in one group.

#### **STANDARD SHAPES**

AV-TRI