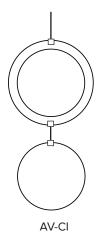

# aCapella Verticals (AV)

aCapella Verticals are **sound-absorbing ceiling baffles suspended** in single units or linked together to create **hanging mobile sculptures.** The intent of Verticals is to use the inner, solid panel and the outer, open panel to create vertically hanging decorative and acoustical systems. With Verticals, there is no waste as each component is cut from the other. Verticals are available in standard shapes as well as a wide variety of custom shapes. Mix and match any of the available 16 colors to create a unique design. Hang up to six Vertical units in one group.

#### **STANDARD SHAPES**

AV-TRI