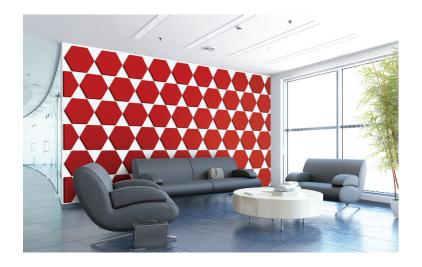

# aCapella Scores (AS) Wall Panels

aCapella Scores are sound-absorbing wall panels, which feature full wall applications, shape clusters, and individual shapes. Durable and colorful enough for office spaces, Scores creates an acoustically comfortable environment, and are available in standard shapes as well as a wide variety of custom shapes. Scores wall panels are offered in 16 standard colors.

# **Custom Full Wall Application**



# **Standard Individual Shapes**



# **SOUND ABSORPTION**

| Hz | 125 | 250 | 500 | 1000 | 2000 | 4000 | N.R.C. |
|----|-----|-----|-----|------|------|------|--------|
| AS | .12 | .03 | .23 | .59  | .89  | 1.05 | .45    |

Note: NRC based on Type A Mounting.





#### CORE

1/2" Recycled Polyester

#### **SIZES**

Custom sizes and shapes up to 4' x 9'

# **MOUNTING**

Adhesive

#### **FINISH**

16 standard colors

#### **EDGES**

Square

# **CLEANING**

Bleach Cleanable (10:1) Water-based/Solvent (WS) Mold & Fungal Resistant (ASTM C1338)

### **FLAMMABILITY**

All components have a Class "A" rating per ASTM E84

### **COLORS**



#### **STANDARD SHAPES**