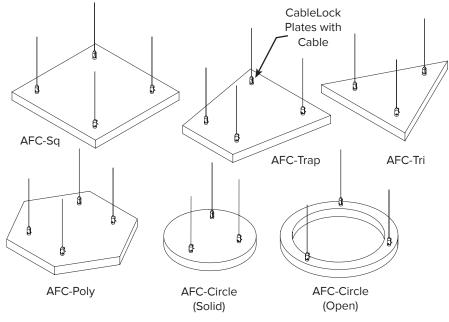

# aCapella Floats (AFC)

Clouds

aCapella Floats are flat, custom shaped, **sound-absorbing ceiling clouds.** Each Float can hang from the ceiling at any angle, depending on the desired design and acoustical effect. Floats are supplied in 16 colors and come in square, circular, triangular, rectangular, polygon and trapezoid shapes. Custom shapes are available. All shapes are available in solid or open panels. See aCapella Verticals for more details.

#### **MOUNTING - STANDARD SHAPES**



#### **SOUND ABSORPTION - IN SABINS**

| Hz  | 125   | 250   | 500   | 1000  | 2000  | 4000  | N.R.C. |
|-----|-------|-------|-------|-------|-------|-------|--------|
| AFC | 20.09 | 21.47 | 33.32 | 40.70 | 51.02 | 55.83 | 1.00   |

Note: NRC test results based on J-mounting with 48"  $\times$  108" Float Cloud.



## **CONTROLLING SOUND BEAUTIFULLY**

800-737-0307 · 636-225-8800 · www.gsacoustics.com



#### CORE

1/2" Recycled Polyester

#### SIZES

Custom sizes and shapes up to  $4' \times 9'$ 

#### MOUNTING

CableLock Plates with Cable

#### FINISH

16 standard colors

#### EDGES

Square

#### CLEANING

Bleach Cleanable (10:1) Water-based/Solvent (WS) Mold & Fungal Resistant (ASTM C1338)

#### FLAMMABILITY

All components have a Class "A" rating per ASTM E84

### COLORS