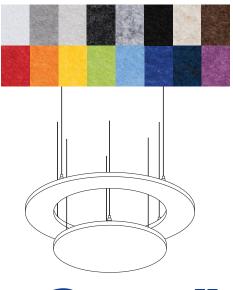

HAPES**



#### **SOUND ABSORPTION - IN SABINS**

| Hz  | 125   | 250   | 500   | 1000  | 2000  | 4000  | N.R.C. |
|-----|-------|-------|-------|-------|-------|-------|--------|
| AFC | 20.09 | 21.47 | 33.32 | 40.70 | 51.02 | 55.83 | 1.00   |

Note: NRC test results based on J-mounting with 48"  $\times$  108" Float Cloud.



## **CONTROLLING SOUND BEAUTIFULLY**

800-737-0307 · 636-225-8800 · www.gsacoustics.com



#### CORE

1/2" Recycled Polyester

#### SIZES

Custom sizes and shapes up to  $4' \times 9'$ 

#### MOUNTING

CableLock Plates with Cable

#### FINISH

16 standard colors

#### EDGES

Square

#### CLEANING

Bleach Cleanable (10:1) Water-based/Solvent (WS) Mold & Fungal Resistant (ASTM C1338)

#### FLAMMABILITY

All components have a Class "A" rating per ASTM E84

### COLORS