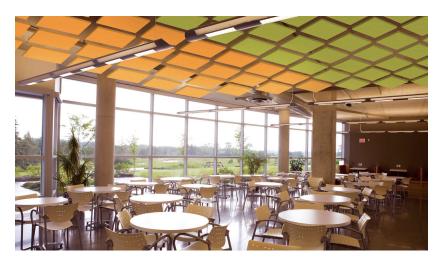

# aCapella Floats (AFC)

Clouds

aCapella Floats are flat, custom shaped, **sound-absorbing ceiling clouds.** Each Float can hang from the ceiling at any angle, depending on the desired design and acoustical effect. Floats are supplied in 16 colors and come in square, circular, triangular, rectangular, polygon and trapezoid shapes. Custom shapes are available. All shapes are available in solid or open panels. See aCapella Verticals for more details.