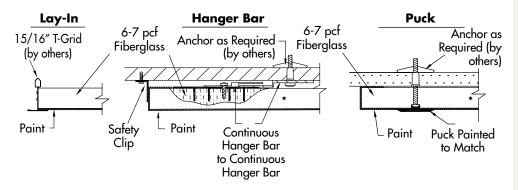

### MOUNTING TYPES

PPC installs in a variety of ceiling conditions, including lay-in grids, mechanically clipped to framing or drywall and painted pucks. An optional foil backing is available.

Typical applications for PPC include band rooms, auditoriums, churches and spaces that require high NRC levels from the ceiling.

#### MOUNTING

Lay-in grid, continuous hanger bar, painted pucks

#### **CORE**

Backing: 6-7 pcf recycled fiberglass, 1"-2" thick Facing: Scrim Fiber