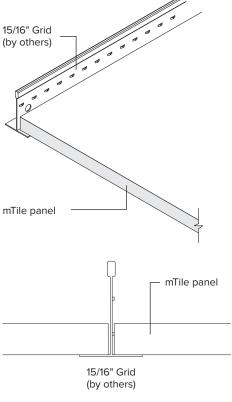

#### **INSTALLATION INSTRUCTIONS:**

- Place mTile panels in ceiling grid. All four edges should rest on the ceiling grid. Note: Back side of each mTile panel should be clearly labeled.
  Follow the directional label on the back of the panel for installation orientation. All panels should be installed with the same orientation.
- 2. Use a straight edge and utility knife to cut mTile panels to fit around odd angles, lights and other penetrations.