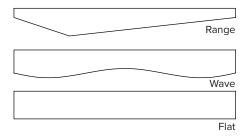

### **STANDARD SHAPES** (custom shapes are available)

## **Printed Baffles**

Melody mVerse-Image are printed polyester sound absorbing baffles. mVerse-Image baffles are spaced at least 3" apart and hung individually from existing ceiling grid systems, roof decks or bar joists in open ceiling areas. Melody mVerse-Image baffles come in three designs: Range, Wave and Flat baffle shapes. Custom baffle shapes are also available.