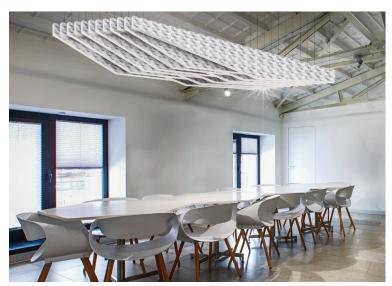

## **Printed Baffles**

Melody mVerse-Image are printed polyester sound absorbing baffles. mVerse-Image baffles are spaced at least 3" apart and hung individually from existing ceiling grid systems, roof decks or bar joists in open ceiling areas. Melody mVerse-Image baffles come in three designs: Range, Wave and Flat baffle shapes. Custom baffle shapes are also available.