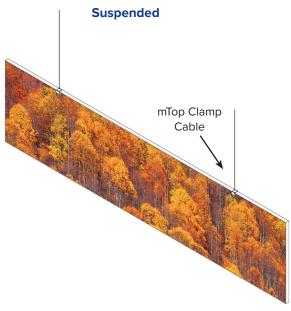

# Melody mVerse-Image (MVIB)

## **Printed Baffles**

Melody mVerse-Image are printed polyester sound absorbing baffles. mVerse-Image baffles are spaced at least 3" apart and hung individually from existing ceiling grid systems, roof decks or bar joists in open ceiling areas. Melody mVerse-Image baffles come in three designs: Range, Wave and Flat baffle shapes. Custom baffle shapes are also available.

#### **MOUNTING SYSTEMS**



#### **SOUND ABSORPTION - IN SABINS**

| Hz     | 125 | 250  | 500  | 1000 | 2000 | 4000 | N.R.C. |
|--------|-----|------|------|------|------|------|--------|
| MVIB-1 | .78 | 2.20 | 3.92 | 5.70 | 7.09 | 7.43 | 1.20   |

Note: NRC test results based on J-mounted with 12" x 48" Baffles.





#### CORE

1" (7 pcf) Recycled Polyester

#### **SIZES**

Custom sizes and shapes up to 8' x 4'

#### **MOUNTING**

mTop Clamp: Cable

#### **FINISH**

Printed

#### **EDGES**

Square

#### **CLEANING (Polyester unprinted)**

Bleach-Cleanable (10:1) Water-Based/Solvent (WS) Mold & Fungal Resistant (ASTM C1338)

#### **FLAMMABILITY**

All components have a Class "A" rating per ASTM E84

Note: Due to the recycled nature of the product, minor imperfections in the printing process can occur.

### **STAN