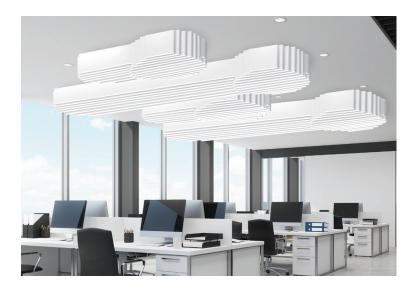

# mVerse (MVB) Baffles

Melody mVerse are **recycled polyester** sound absorbing **baffles**. mVerse baffles are spaced at least 3" apart and hung **individually** from existing ceiling grid systems, roof decks or bar joists in open ceiling areas. Melody mVerse baffles come in a white polyester and three designs: Range, Wave and Flat baffle shapes. Custom baffle shapes are also available.