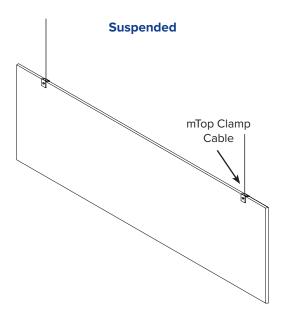

## Melody

# mVerse (MVB) Baffles

Melody mVerse are **recycled polyester** sound absorbing **baffles**. mVerse baffles are spaced at least 3" apart and hung **individually** from existing ceiling grid systems, roof decks or bar joists in open ceiling areas. Melody mVerse baffles come in a white polyester and three designs: Range, Wave and Flat baffle shapes. Custom baffle shapes are also available.

#### **MOUNTING SYSTEMS**



#### **SOUND ABSORPTION - IN SABINS**

| Hz    | 125 | 250  | 500  | 1000 | 2000 | 4000 | N.R.C. |
|-------|-----|------|------|------|------|------|--------|
| MVB-1 | .78 | 2.20 | 3.92 | 5.70 | 7.09 | 7.43 | 1.20   |

Note: NRC test results based on J-mounted with 12" x 48" Baffles.





#### CORE

1" (7 pcf) Recycled Polyester

#### **SIZES**

Custom sizes and shapes up to 8' x 4'

#### **MOUNTING**

mTop Clamp: Cable

#### **FINISH\***

White Polyester

#### **EDGES**

Square

#### **CLEANING**

Bleach-Cleanable (10:1)
Water-Based/Solvent (WS)
Mold & Fungal Resistant (ASTM C1338)

#### **FLAMMABILITY**

All components have a Class "A" rating per ASTM E84

\*Also available in printed (mVerse-Image)

### STANDARD SHAPES (custom shapes are available)