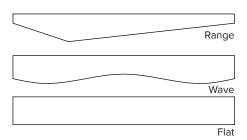

# mVerse (MVB) Baffles

Melody mVerse are **recycled polyester** sound absorbing **baffles**. mVerse baffles are spaced at least 3" apart and hung **individually** from existing ceiling grid systems, roof decks or bar joists in open ceiling areas. Melody mVerse baffles come in a white polyester and three designs: Range, Wave and Flat baffle shapes. Custom baffle shapes are also available.

### STANDARD SHAPES (custom shapes are available)