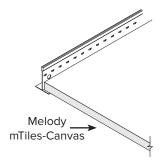

# **Melody** mTiles-Canvas

## **Painted Ceiling**

Melody mTiles-Canvas are painted, sound-absorbing ceiling tiles with a recycled polyester core. mTiles-Canvas can be installed in a variety of ways, including lay-in grids, direct applied with mechanical fasteners or adhesive.

#### **MOUNTING**

Pucks, Lay-in grid