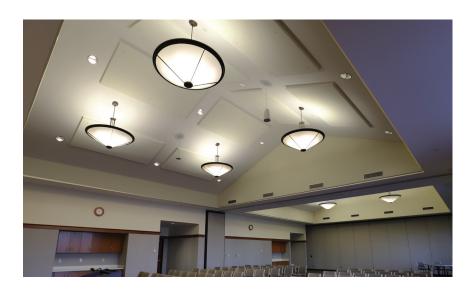

## **Painted Ceiling**

Melody mTiles-Canvas are painted, sound-absorbing ceiling tiles with a recycled polyester core. mTiles-Canvas can be installed in a variety of ways, including lay-in grids, direct applied with mechanical fasteners or adhesive.