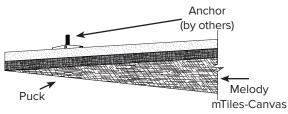

# **Melody** mTiles-Canvas

## **Painted Ceiling**

Melody mTiles-Canvas are painted, sound-absorbing ceiling tiles with a recycled polyester core. mTiles-Canvas can be installed in a variety of ways, including lay-in grids, direct applied with mechanical fasteners or adhesive.

#### **MOUNTING**

Pucks, Lay-in grid