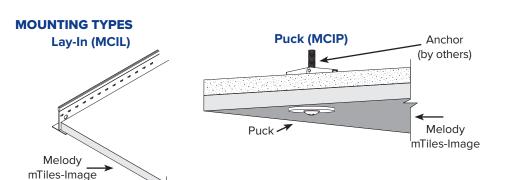

#### **SIZES**

Puck mount: Up to 4' x 8' Lay-In: Up to 4' x 4' or 2' x 8'

### **MOUNTING**

Pucks, Lay-in grid