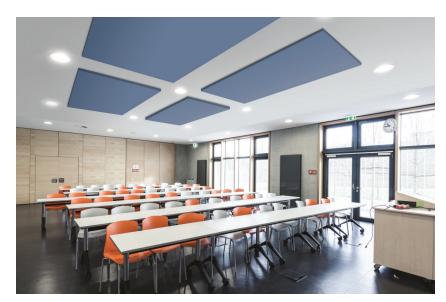

# **Fabric Ceiling**

Melody mTiles-Rap are **fabric covered**, **sound-absorbing ceiling tiles** with a **recycled polyester core**. mTiles-Rap can be installed in a variety of ways, including lay-in grids, direct applied with mechanical fasteners or adhesive.