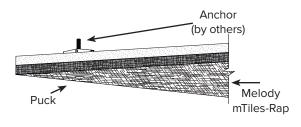

# Puck (MCRP)

#### **SIZES**

Puck mount: Up to 4' x 8' Lay-In: Up to 4' x 4' or 2' x 8'

# **MOUNTING**

Pucks, Lay-in grid