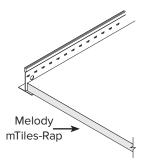

# Melody mTiles-Rap

# **Fabric Ceiling**

Melody mTiles-Rap are **fabric covered**, **sound-absorbing ceiling tiles** with a **recycled polyester core**. mTiles-Rap can be installed in a variety of ways, including lay-in grids, direct applied with mechanical fasteners or adhesive.

### **MOUNTING TYPES**





# Puck (MCRP)



# **SOUND ABSORPTION - DIRECT MOUNT TO CEILING (MCRP)**

| Hz     | 125 | 250 | 500  | 1000 | 2000 | 4000 | N.R.C. |
|--------|-----|-----|------|------|------|------|--------|
| MCRP-1 | .21 | .25 | .70  | .98  | 1.15 | 1.17 | .75    |
| MCRP-2 | .37 | .67 | 1.12 | 1.20 | 1.19 | 1.16 | 1.05   |

Note: NRC test results based on Type A Mounting.

# **SOUND ABSORPTION - LAY-IN CEILING (MCRL)**

| Hz     | 125 | 250 | 500 | 1000 | 2000 | 4000 | N.R.C. |
|--------|-----|-----|-----|------|------|------|--------|
| MCRL-1 | .85 | .99 | .80 | 1.02 | 1.05 | 1.09 | .95    |

Note: NRC test results based on E-400 Mounting.





#### CORE

1" (7 pcf) and 2" (5 pcf) Recycled Polyester

#### **SIZES**

Puck mount: Up to 4' x 8' Lay-In: Up to 4' x 4' or 2' x 8'

# **MOUNTING**

Pucks