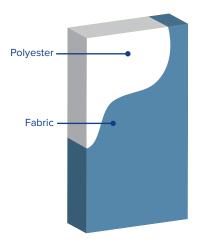

#### CORE

1" (7 pcf) and 2" (5 pcf) Recycled Polyester

# **FINISH**

Fabric

#### **Panel Detail**