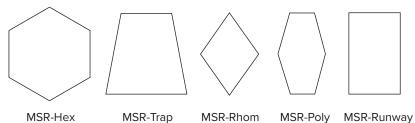

#### **Standard Individual Shapes**

SOUND ABSORPTION

| Hz    | 125 | 250 | 500  | 1000 | 2000 | 4000 | N.R.C. |
|-------|-----|-----|------|------|------|------|--------|
| MSR-1 | .21 | .25 | .70  | .98  | 1.15 | 1.17 | .75    |
| MSR-2 | .37 | .67 | 1.12 | 1.20 | 1.19 | 1.16 | 1.05   |