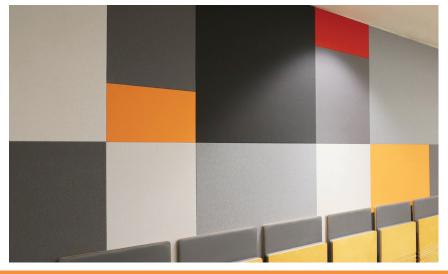

## **Fabric Wall Panels**

Melody mScores-Rap are **fabric covered**, **sound-absorbing wall panels**, with a **recycled polyester** core. mScores-Rap create an acoustically comfortable environment with full wall applications, shape clusters, and individual shapes. mScores-Rap are available in six standard shapes and a wide variety of custom shapes.