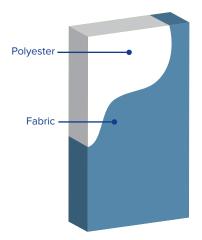

#### **Panel Detail**

#### CORE

1" (7 pcf) and 2" (5 pcf) Recycled Polyester

#### FINISH

Fabric