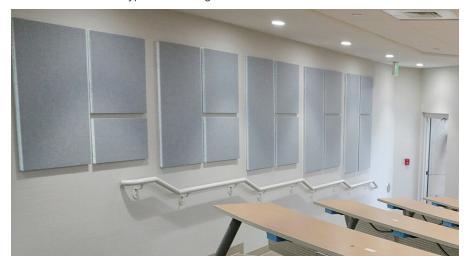

# mFelt Covered Wall Panels

Melody mScores-Felt are recycled polyester, sound-absorbing wall panels with a Felt covered face, which feature full wall applications, shape clusters, and individual shapes. Melody mScores-Felt create an acoustically comfortable environment and are available in 20 colors. Melody mScores-Felt are available in six standard shapes as well as a wide variety of custom shapes.