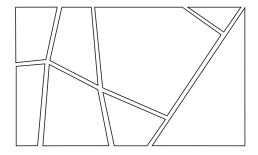

# Melody mScores-Felt (MSF)

# mFelt Covered Wall Panels

Melody mScores-Felt are recycled polyester, sound-absorbing wall panels with a Felt covered face, which feature full wall applications, shape clusters, and individual shapes. Melody mScores-Felt create an acoustically comfortable environment and are available in 20 colors. Melody mScores-Felt are available in six standard shapes as well as a wide variety of custom shapes.

## **Custom Full Wall Application**



### **Standard Individual Shapes**



#### **SOUND ABSORPTION**

| Hz    | 125 | 250 | 500  | 1000 | 2000 | 4000 | N.R.C. |
|-------|-----|-----|------|------|------|------|--------|
| MSF5  | .0  | .09 | .34  | .75  | .96  | 1.10 | .55    |
| MSF-1 | .12 | .38 | .77  | 1.09 | 1.10 | 1.00 | .85    |
| MSF-2 | .32 | .69 | 1.12 | 1.23 | 1.18 | 1.11 | 1.05   |

Note: NRC based on Type A Mounting.





#### CORE

.5" (12 pcf), 1" (7 pcf) and 2" (5 pcf) Recycled Polyester

#### **SIZES**

Custom sizes and shapes up to 4' x 8'

#### **MOUNTING**

Adhesive

#### **FINISH**

Felt face only

#### **EDGES**

Square

#### **FLAMMABILITY**

All components have a Class "A" rating per ASTM E84