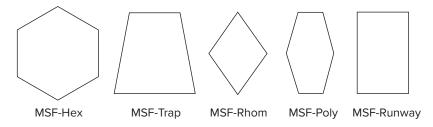

# Melody mScores-Felt (MSF)

# mFelt Covered Wall Panels

Melody mScores-Felt are recycled polyester, sound-absorbing wall panels with a Felt covered face, which feature full wall applications, shape clusters, and individual shapes. Melody mScores-Felt create an acoustically comfortable environment and are available in 20 colors. Melody mScores-Felt are available in six standard shapes as well as a wide variety of custom shapes.

## **Custom Full Wall Application**



### **Standard Individual Shapes**



#### **SOUND ABSORPTION**

| Hz    | 125 | 250 | 500  | 1000 | 2000 | 4000 | N.R.C. |
|-------|-----|-----|------|------|------|------|--------|
| MSF5  | .0  | .09 | .34  | .75  | .96  | 1.10 | .55    |
| MSF-1 | .12 | .38 | .77  | 1.09 | 1.10 | 1.00 | .85    |
| MSF-2 | .32 | .69 | 1.12 | 1.23 | 1.18 | 1.11 | 1.05   |

Note: NRC based on Type A Mounting.





#### CORE

.5" (12 pcf), 1" (7 pcf) and 2" (5 pcf) Recycled Polyester

#### **SIZES**

Custom sizes and shapes up to 4' x 8'

#### **MOUNTING**

Adhesive

#### **FINISH**

Felt face only

#### **EDGES**

Square

#### **FLAMMABILITY**

All components have a Class "A" rating per ASTM E84