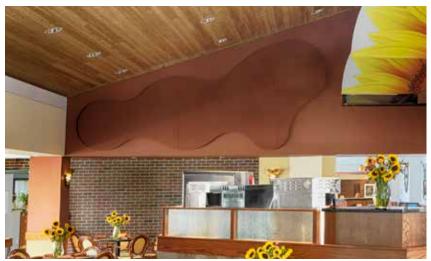

## **Painted Wall Panels**

Melody mScores-Canvas are painted, sound-absorbing wall panels, with a recycled polyester core. mScores-Canvas create an acoustically comfortable environment with full wall applications, shape clusters, and individual shapes. mScores-Canvas are available in six standard shapes and a wide variety of custom shapes.