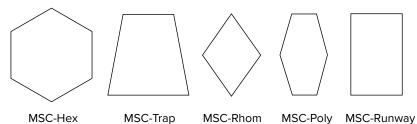

## **Painted Wall Panels**

Melody mScores-Canvas are painted, sound-absorbing wall panels, with a recycled polyester core. mScores-Canvas create an acoustically comfortable environment with full wall applications, shape clusters, and individual shapes. mScores-Canvas are available in six standard shapes and a wide variety of custom shapes.

#### **Standard Individual Shapes**