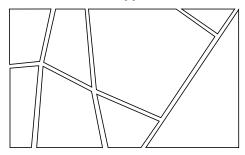

# Melocly mScores-Canvas (MSC)

## **Painted Wall Panels**

Melody mScores-Canvas are painted, sound-absorbing wall panels, with a recycled polyester core. mScores-Canvas create an acoustically comfortable environment with full wall applications, shape clusters, and individual shapes. mScores-Canvas are available in six standard shapes and a wide variety of custom shapes.

### **Custom Full Wall Application**



#### **Standard Individual Shapes**



#### **SOUND ABSORPTION**

| Hz    | 125 | 250 | 500  | 1000 | 2000 | 4000 | N.R.C. |
|-------|-----|-----|------|------|------|------|--------|
| MSC-1 | .02 | .29 | .73  | 1.05 | 1.15 | 0.95 | .80    |
| MSC-2 | .38 | .73 | 1.19 | 1.22 | 1.03 | .87  | 1.05   |

Note: NRC based on Type A Mounting.





#### CORE

1" (7 pcf) and 2" (5 pcf) Recycled Polyester

#### **SIZES**

Custom sizes and shapes up to 4' x 8'

#### **MOUNTING**

Adhesive

#### **FINISH**

Sherwin Williams flat latex paint

#### **EDGES**

Square

#### **FLAMMABILITY**

All components have a Class "A" rating per ASTM E84



Painted Panel