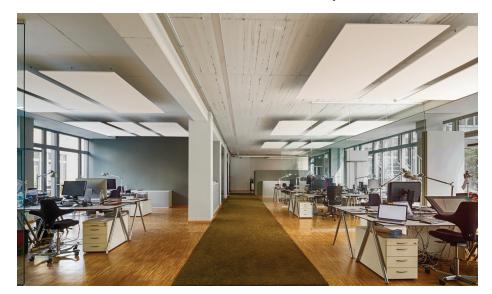

# mFloats (MFC) Clouds

Melody mFloats are **recycled polyester**, **custom shaped**, **sound-absorbing ceiling clouds**. Each mFloat can hang from the ceiling at any angle, depending on the desired design and acoustical effect. mFloats come in square, circular, triangle, rectangular, polygon and trapezoid shapes. Custom shapes are available.