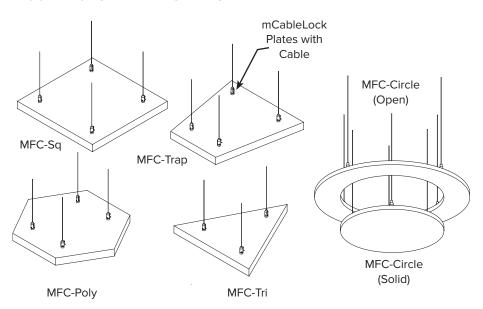

# mFloats (MFC) Clouds

Melody mFloats are **recycled polyester**, **custom shaped**, **sound-absorbing ceiling clouds**. Each mFloat can hang from the ceiling at any angle, depending on the desired design and acoustical effect. mFloats come in square, circular, triangle, rectangular, polygon and trapezoid shapes. Custom shapes are available.

# **MOUNTING - STANDARD SHAPES**

#### **MOUNTING**

mCableLock Plates with Cable